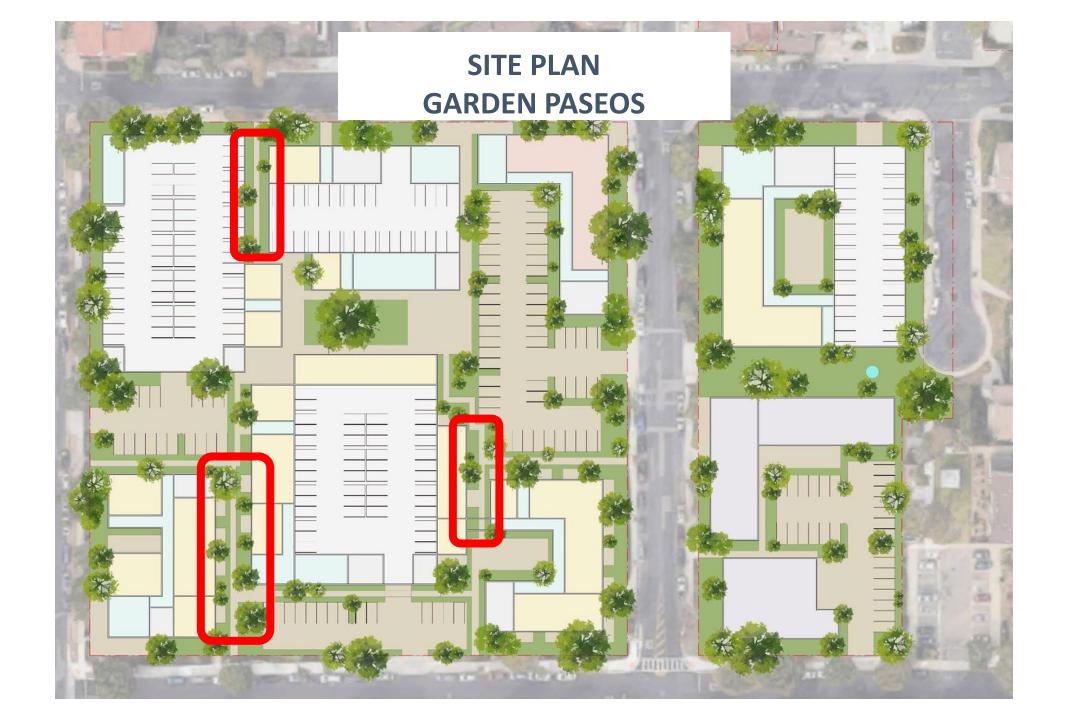

RELOCATED TO NEW BUILDING: 38 APARTMENTS

**25 NEW APARTMENTS!** 







## PHASE 3 NEW APARTMENTS

NEW BUILDING: 113 NEW

**APARTMENTS!** 



## PHASE 3 NEW APARTMENTS

PHASE 3 NEW BUILDING: 113 APARTMENTS

RELOCATED TO NEW BUILDING: 024 APARTMENTS

**89 NEW APARTMENTS!** 









# PHASE 4 NEW APARTMENTS

NEW BUILDING: 52 NEW

**APARTMENTS!** 



# PHASE 5 NEW APARTMENTS

NEW BUILDING: 52 APARTMENTS

RELOCATED TO NEW BUILDING: 20 APARTMENTS

**32 NEW APARTMENTS!** 







# PHASE 5 NEW APARTMENTS

NEW BUILDING: 59 NEW

**APARTMENTS!** 







# TOTAL BUILDOUT

**NEW APARTMENTS:** 

**APARTMENTS** 

**EXISTING APARTMENTS** 

**NET NEW APARTMENTS:** 

**RESIDENT PARKING:** 

SITE PARKING:

**SPACES** 

**326 NEW** 

122

**204 NEW APARTMENTS** 

1/2 SPACE PER UNIT

**76 PARKING** 



















# CONCEPTUAL DESIGNS





# THANK YOU!

**PROPOSED ALL PHASES:** 

UNITS: 326 UNITS

EXISTING: 122 UNITS NET NEW: 204 UNITS

AVERAGE UNIT SF: 600 SF

MOSTLY 1 BEDROOMS WITH SOME STUDIO

| Т    | OTAL AREAS |
|------|------------|
| Name | Area       |

| TOTAL AREA        | 444525.21 SF |
|-------------------|--------------|
| UTIL              | 8338.43 SF   |
| Residential       | 240682.35 SF |
| Offices           | 37445.75 SF  |
| Lobby/Circulation | 93628.65 SF  |
| Garage            | 59331.50 SF  |
| COMMUNITY ROOM    | 5098.53 SF   |
| 001444447         | 5000         |

#### **PARKING GOALS:**

OFFICES/COMMUNITY ROOM: 50 SPACES FACILITIES/MAINTENANCE: 20 SPACES RESIDENTIAL: 1/2 SPACE/UNIT

GUEST: xxx SPACES

| Parking Scheo        | dule           |
|---------------