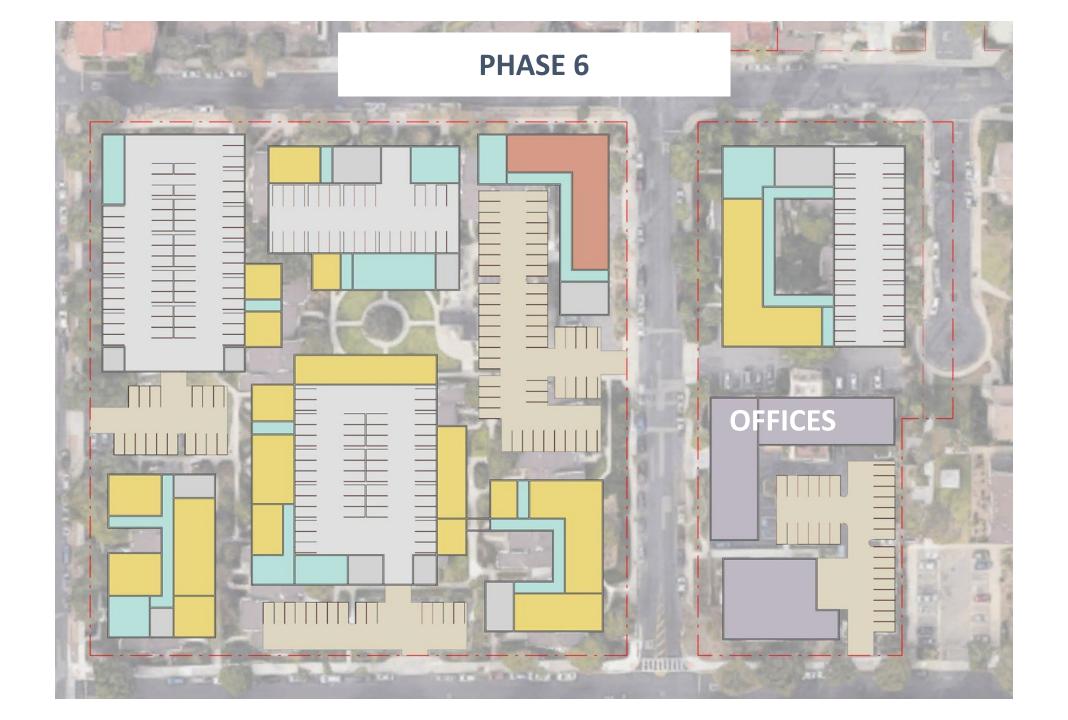

NEW APARTMENTS

EXISTING BUILDING: 10 APARTMENTS

NEW BUILDING: 40 APARTMENTS

**30 NEW APARTMENTS!** 









# PHASE 2 NEW APARTMENTS

**NEW BUILDING:** 

**63 NEW APARTMENTS!** 



### PHASE 2 NEW APARTMENTS

PHASE 2 NEW BUILDING: 63 APARTMENTS

RELOCATED TO NEW BUILDING: 38 APARTMENTS

**25 NEW APARTMENTS!** 







## PHASE 3 NEW APARTMENTS

NEW BUILDING: 113 NEW

**APARTMENTS!** 



## PHASE 3 NEW APARTMENTS

PHASE 3 NEW BUILDING: 113 APARTMENTS

RELOCATED TO NEW BUILDING: 024 APARTMENTS

**89 NEW APARTMENTS!** 









# PHASE 4 NEW APARTMENTS

NEW BUILDING: 52 NEW

**APARTMENTS!** 



# PHASE 5 NEW APARTMENTS

NEW BUILDING: 52 APARTMENTS

RELOCATED TO NEW BUILDING: 20 APARTMENTS

**32 NEW APARTMENTS!** 







# PHASE 5 NEW APARTMENTS

NEW BUILDING: 59 NEW

**APARTMENTS!** 







# TOTAL BUILDOUT

**NEW APARTMENTS:** 

**APARTMENTS** 

**EXISTING APARTMENTS** 

**NET NEW APARTMENTS:** 

**RESIDENT PARKING:** 

SITE PARKING:

**SPACES** 

**326 NEW** 

122

**204 NEW APARTMENTS** 

1/2 SPACE PER UNIT

**76 PARKING** 



















# CONCEPTUAL DESIGNS





# THANK YOU!

**PROPOSED ALL PHASES:** 

UNITS: 326 UNITS

EXISTING: 122 UNITS NET NEW: 204 UNITS

AVERAGE UNIT SF: 600 SF

MOSTLY 1 BEDROOMS WITH SOME STUDIO

| Т    | OTAL AREAS |
|------|------------|
| Name | Area       |

| TOTAL AREA        | 444525.21 SF |
|-------------------|--------------|
| UTIL              | 8338.43 SF   |
| Residential       | 240682.35 SF |
| Offices           | 37445.75 SF  |
| Lobby/Circulation | 93628.65 SF  |
| Garage            | 59331.50 SF  |
| COMMUNITY ROOM    | 5098