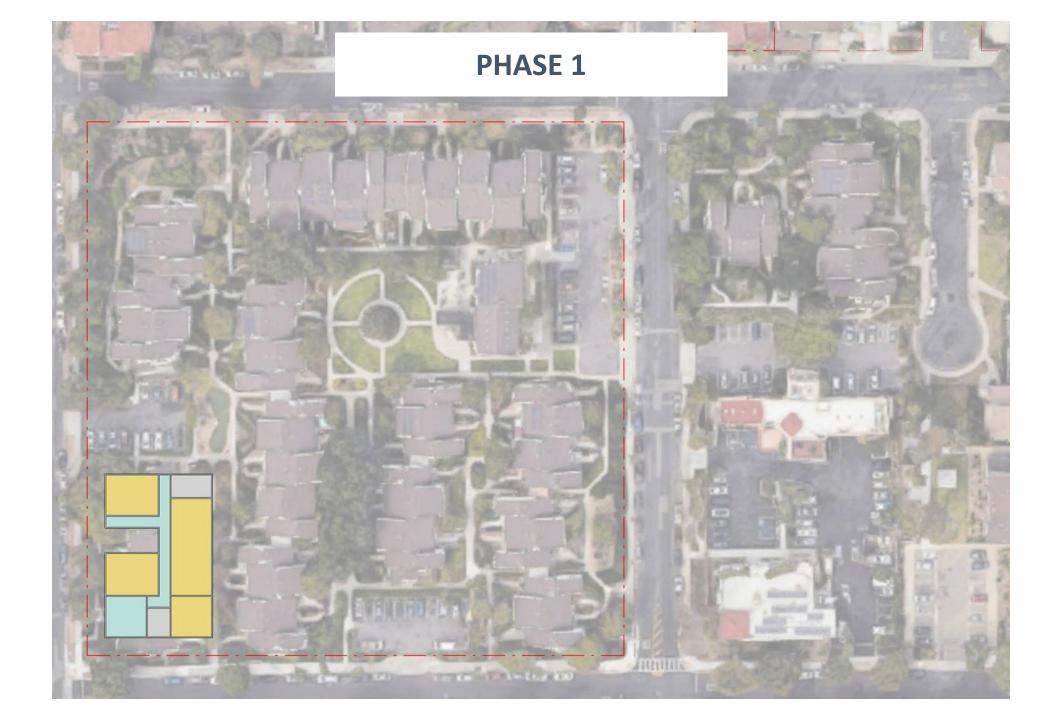

## PHASE 1 NEW APARTMENTS

EXISTING BUILDING: 10 APARTMENTS

NEW BUILDING: 40 APARTMENTS

**30 NEW APARTMENTS!** 