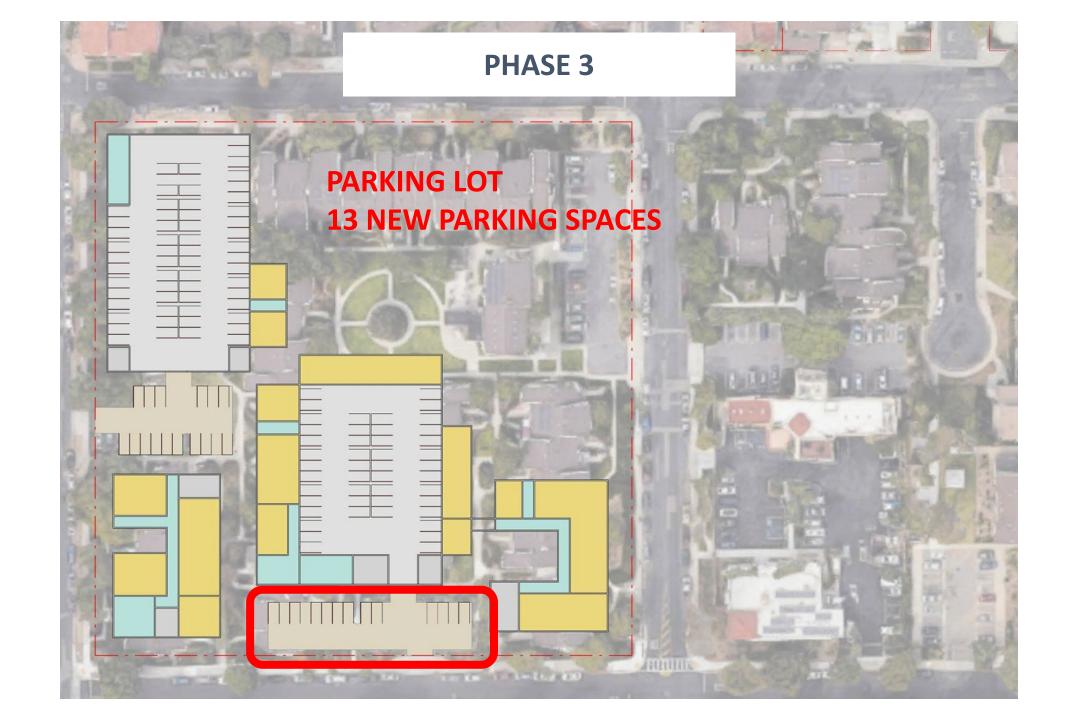

#### Phase 3

| Community/Office/Guest | 50 |
|------------------------|----|
| Residential            | 26 |