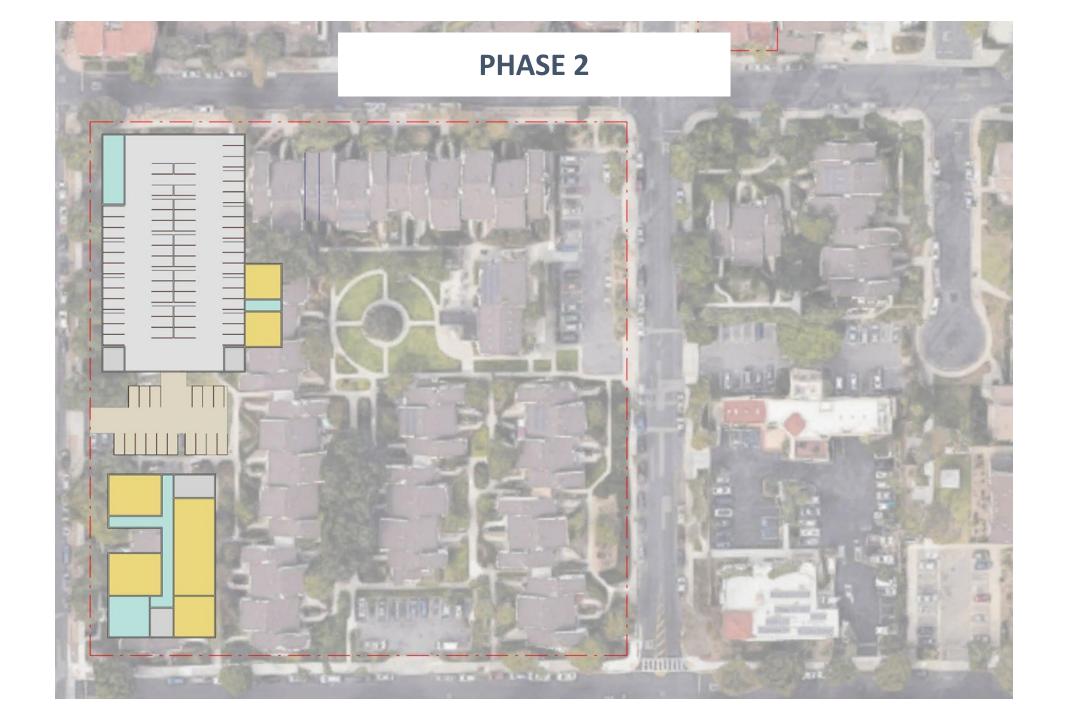

# PHASE 2 NEW APARTMENTS

**NEW BUILDING:** 

**63 NEW APARTMENTS!** 

### PHASE 2 NEW APARTMENTS

PHASE 2 NEW BUILDING: 63 APARTMENTS

RELOCATED TO NEW BUILDING: 38 APARTMENTS

**25 NEW APARTMENTS!** 