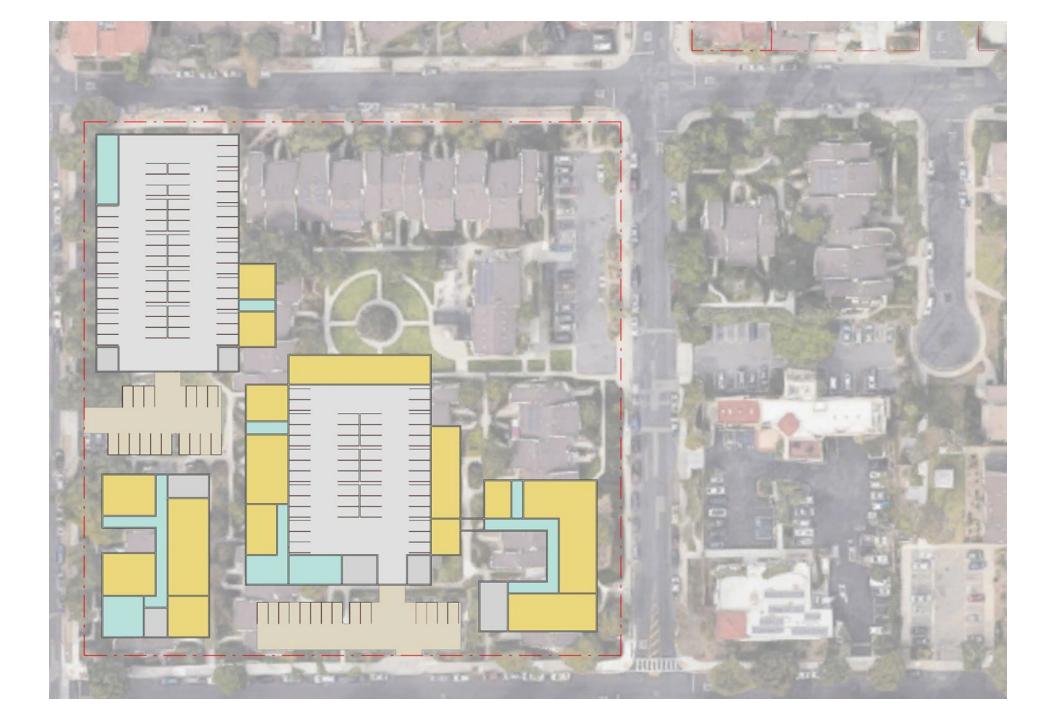

ND "BLOCKY"

### "PHASED" PROJECT

NOT BUILT ALL AT ONCE - STEP BY STEP APPROACH.

 CAREFUL CONSIDERATION TO CREATE NEW HOMES FOR NEW RESIDENTS WHILE MAKING SURE THE CURRENT RESIDENTS HAVE HOMES.

PROVIDE THE PARKING FOR EACH PHASE OF THE PROJECT.















## PHASE 1 NEW APARTMENTS

EXISTING BUILDING: 10 APARTMENTS

NEW BUILDING: 40 APARTMENTS

**30 NEW APARTMENTS!** 









# PHASE 2 NEW APARTMENTS

**NEW BUILDING:** 

**63 NEW APARTMENTS!** 



### PHASE 2 NEW APARTMENTS

PHASE 2 NEW BUILDING: 63 APARTMENTS

RELOCATED TO NEW BUILDING: 38 APARTMENTS

**25 NEW APARTMENTS!** 







## PHASE 3 NEW APARTMENTS

NEW BUILDING: 113 NEW

**APARTMENTS!** 



## PHASE 3 NEW APARTMENTS

PHASE 3 NEW BUILDING: 113 APARTMENTS

RELOCATED TO NEW BUILDING: 024 APARTMENTS

**89 NEW APARTMENTS!** 









# PHASE 4 NEW APARTMENTS

NEW BUILDING: 52 NEW

**APARTMENTS!** 



# PHASE 5 NEW APARTMENTS

NEW BUILDING: 52 APARTMENTS

RELOCATED TO NEW BUILDING: 20 APARTMENTS

**32 NEW APARTMENTS!** 







# PHASE 5 NEW APARTMENTS

NEW BUILDING: 59 NEW

**APARTMENTS!** 







# TOTAL BUILDOUT

**NEW APARTMENTS:** 

**APARTMENTS** 

**EXISTING APARTMENTS** 

**NET NEW APARTMENTS:** 

**RESIDENT PARKING:** 

SITE PARKING:

**SPACES** 

**326 NEW** 

122

**204 NEW APARTMENTS** 

1/2 SPACE PER UNIT

**76 PARKING** 



















# CONCEPTUAL DESIGNS





# THANK YOU!

**PROPOSED ALL PHASES:** 

UNITS: 326 UNITS

EXISTING: 122 UNITS NET NEW: 204 UNITS

AVERAGE UNIT SF: 600 SF

MOSTLY 1 BEDROOMS WITH SOME STUDIO

| Т    | OTAL AREAS |
|------|------------|
| Name | Area       |

| TOTAL ARE