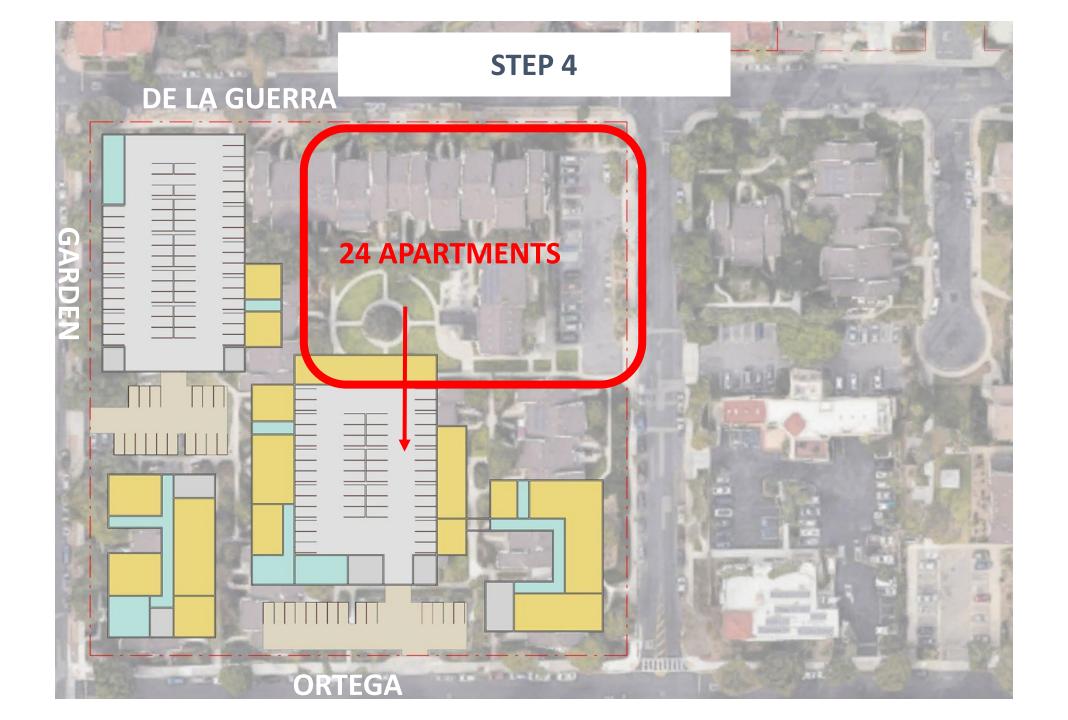

KE SURE WE HAVE ALL YOUR INPUT BEFORE WE GO TOO FAR WITH THE DESIGN.

#### **BUT**

THAT MEANS THE PLANS AND DRAWINGS ARE VERY SIMPLE AND "BLOCKY"

### "PHASED" PROJECT

NOT BUILT ALL AT ONCE - STEP BY STEP APPROACH.

 CAREFUL CONSIDERATION TO CREATE NEW HOMES FOR NEW RESIDENTS WHILE MAKING SURE THE CURRENT RESIDENTS HAVE HOMES.

PROVIDE THE PARKING FOR EACH PHASE OF THE PROJECT.















## PHASE 1 NEW APARTMENTS

EXISTING BUILDING: 10 APARTMENTS

NEW BUILDING: 40 APARTMENTS

**30 NEW APARTMENTS!** 









# PHASE 2 NEW APARTMENTS

**NEW BUILDING:** 

**63 NEW APARTMENTS!** 



### PHASE 2 NEW APARTMENTS

PHASE 2 NEW BUILDING: 63 APARTMENTS

RELOCATED TO NEW BUILDING: 38 APARTMENTS

**25 NEW APARTMENTS!** 







## PHASE 3 NEW APARTMENTS

NEW BUILDING: 113 NEW

**APARTMENTS!** 



## PHASE 3 NEW APARTMENTS

PHASE 3 NEW BUILDING: 113 APARTMENTS

RELOCATED TO NEW BUILDING: 024 APARTMENTS

**89 NEW APARTMENTS!** 









# PHASE 4 NEW APARTMENTS

NEW BUILDING: 52 NEW

**APARTMENTS!** 



# PHASE 5 NEW APARTMENTS

NEW BUILDING: 52 APARTMENTS

RELOCATED TO NEW BUILDING: 20 APARTMENTS

**32 NEW APARTMENTS!** 







# PHASE 5 NEW APARTMENTS

NEW BUILDING: 59 NEW

**APARTMENTS!** 







# TOTAL BUILDOUT

**NEW APARTMENTS:** 

**APARTMENTS** 

**EXISTING APARTMENTS** 

**NET NEW APARTMENTS:** 

**RESIDENT PARKING:** 

SITE PARKING:

**SPACES** 

**326 NEW** 

122

**204 NEW APARTMENTS** 

1/2 SPACE PER UNIT

**76 PARKING** 



















# CONCEPTUAL DESIGNS





# THANK YOU!

**PROPOSED ALL PHASES:** 

UNITS: 326 UNITS

EXISTING: 122 UNITS NET NEW: 204 UNITS

AVER