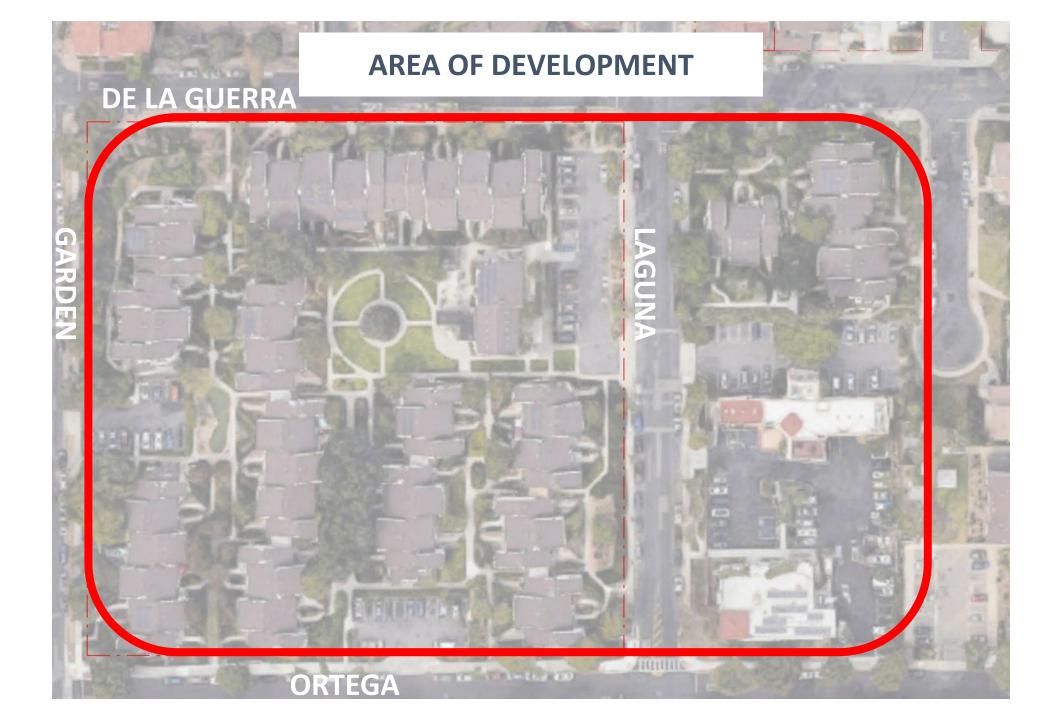

# WHY THIS PROPERTY

- Presidio Springs is the crown jewel in the Housing Authority's portfolio.
- At 122 units and 4.7 acres, it is our largest property.
- Its location in the downtown area is convenient to all of Santa Barbara's retail and service amenities and transportation options.
- In its current configuration, the density of 26 units per acre while creating lovely apartment spaces renders the valuable property underutilized and represents a real opportunity to provide more needed housing.
- By following a long term and methodically thought-out plan, this higher density can be achieved over time through the careful phasing of the project.
- While all construction is disruptive, the phasing of the project will seek to minimize the inconvenience of residents as much as possible.