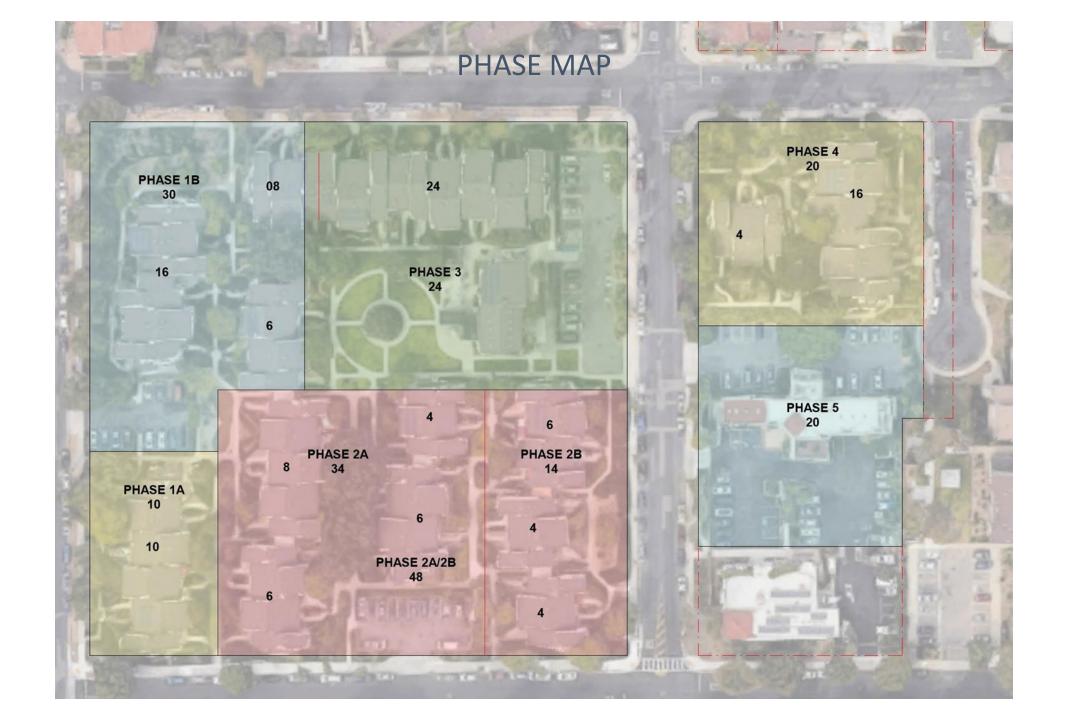

### "PHASED" PROJECT

NOT BUILT ALL AT ONCE - STEP BY STEP APPROACH.

 CAREFUL CONSIDERATION TO CREATE NEW HOMES FOR NEW RESIDENTS WHILE MAKING SURE THE CURRENT RESIDENTS HAVE HOMES.

PROVIDE THE PARKING FOR EACH PHASE OF THE PROJECT.

## PHASE 1 NEW APARTMENTS

EXISTING BUILDING: 10 APARTMENTS

NEW BUILDING: 40 APARTMENTS

**30 NEW APARTMENTS!** 

# PHASE 2 NEW APARTMENTS

**NEW BUILDING:** 

**63 NEW APARTMENTS!** 

### PHASE 2 NEW APARTMENTS

PHASE 2 NEW BUILDING: 63 APARTMENTS

RELOCATED TO NEW BUILDING: 38 APARTMENTS

**25 NEW APARTMENTS!** 

## PHASE 3 NEW APARTMENTS

NEW BUILDING: 113 NEW

**APARTMENTS!** 

## PHASE 3 NEW APARTMENTS

PHASE 3 NEW BUILDING: 113 APARTMENTS

RELOCATED TO NEW BUILDING: 024 APARTMENTS

**89 NEW APARTMENTS!** 

# PHASE 4 NEW APARTMENTS

NEW BUILDING: 52 NEW

**APARTMENTS!** 

# PHASE 5 NEW APARTMENTS

NEW BUILDING: 52 APARTMENTS

RELOCATED TO NEW BUILDING: 20 APARTMENTS

**32 NEW APARTMENTS!** 

# PHASE 5 NEW APARTMENTS

NEW BUILDING: 59 NEW

**APARTMENTS!** 

# TOTAL BUILDOUT

**NEW APARTMENTS:** 

**APARTMENTS** 

**EXISTING APARTMENTS** 

**NET NEW APARTMENTS:** 

**RESIDENT PARKING:** 

SITE PARKING:

**SPACES** 

**326 NEW** 

122

**204 NEW APARTMENTS** 

1/2 SPACE PER UNIT

**76 PARKING** 