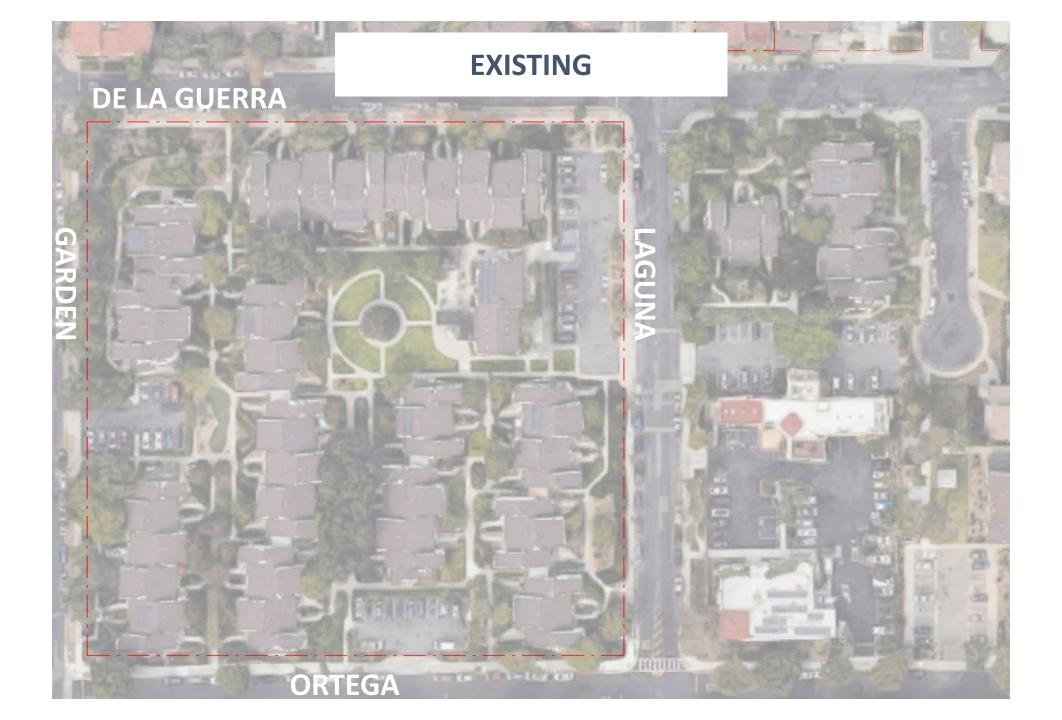

# WHY THIS PROPERTY

- Presidio Springs is the crown jewel in the Housing Authority's portfolio.
- At 122 units and 4.7 acres, it is our largest property.
- Its location in the downtown area is convenient to all of Santa Barbara's retail and service amenities and transportation options.
- In its current configuration, the density of 26 units per acre while creating lovely apartment spaces renders the valuable property underutilized and represents a real opportunity to provide more needed housing.
- By following a long term and methodically thought-out plan, this higher density can be achieved over time through the careful phasing of the project.
- While all construction is disruptive, the phasing of the project will seek to minimize the inconvenience of residents as much as possible.