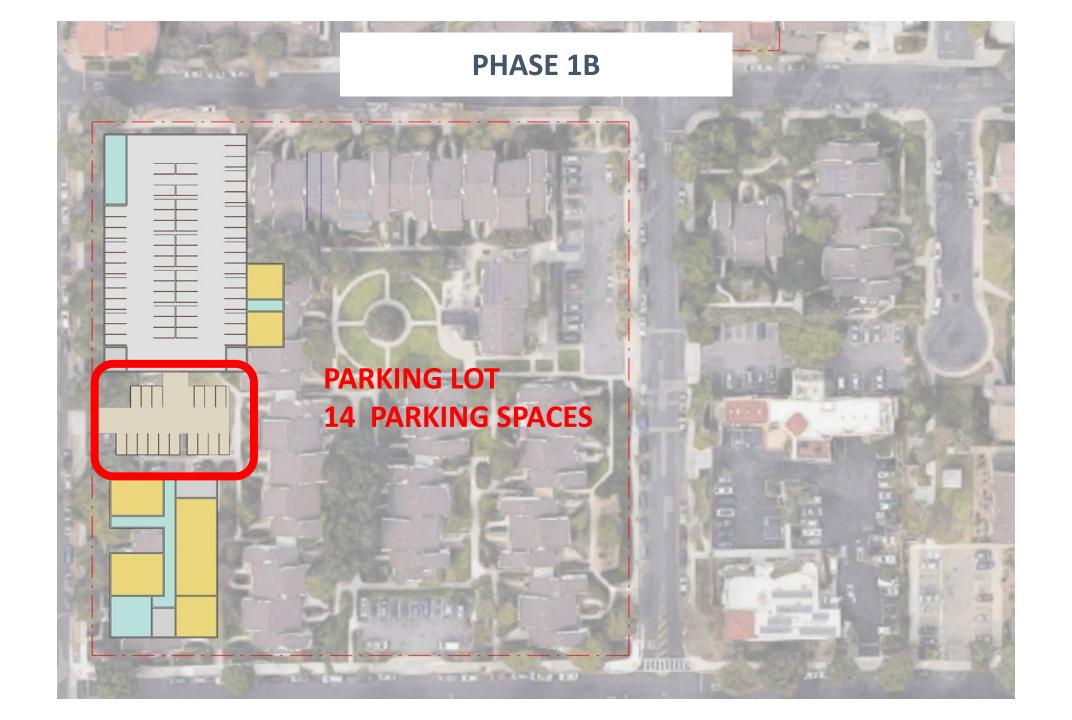

nstruction of the July 2027

first phase.

2029 Complete construction of the first phase.

2032 Completion of the second phase

Completion of the third phase 2034



# PRESIDIO SPRINGS MASTER PLAN







# THE PROJECT

WE ARE VERY VERY EARLY IN THE DESIGN PROCESS - WE WANTED TO MAKE SURE WE HAVE ALL YOUR INPUT BEFORE WE GO TOO FAR WITH THE DESIGN.

#### **BUT**

THAT MEANS THE PLANS AND DRAWINGS ARE VERY SIMPLE AND "BLOCKY"

### "PHASED" PROJECT

NOT BUILT ALL AT ONCE - STEP BY STEP APPROACH.

 CAREFUL CONSIDERATION TO CREATE NEW HOMES FOR NEW RESIDENTS WHILE MAKING SURE THE CURRENT RESIDENTS HAVE HOMES.

PROVIDE THE PARKING FOR EACH PHASE OF THE PROJECT.















## PHASE 1 NEW APARTMENTS

EXISTING BUILDING: 10 APARTMENTS

NEW BUILDING: 40 APARTMENTS

**30 NEW APARTMENTS!** 









# PHASE 2 NEW APARTMENTS

**NEW BUILDING:** 

**63 NEW APARTMENTS!** 



### PHASE 2 NEW APARTMENTS

PHASE 2 NEW BUILDING: 63 APARTMENTS

RELOCATED TO NEW BUILDING: 38 APARTMENTS

**25 NEW APARTMENTS!** 







## PHASE 3 NEW APARTMENTS

NEW BUILDING: 113 NEW

**APARTMENTS!** 



## PHASE 3 NEW APARTMENTS

PHASE 3 NEW BUILDING: 113 APARTMENTS

RELOCATED TO NEW BUILDING: 024 APARTMENTS

**89 NEW APARTMENTS!** 









# PHASE 4 NEW APARTMENTS

NEW BUILDING: 52 NEW

**APARTMENTS!** 



# PHASE 5 NEW APARTMENTS

NEW BUILDING: 52 APARTMENTS

RELOCATED TO NEW BUILDING: 20 APARTMENTS

**32 NEW APARTMENTS!** 







# PHASE 5 NEW APARTMENTS

NEW BUILDING: 59 NEW

**APARTMENTS!** 







# TOTAL BUILDOUT

**NEW APARTMENTS:** 

**APARTMENTS** 

**EXISTING APARTMENTS** 

**NET NEW APARTMENTS:**