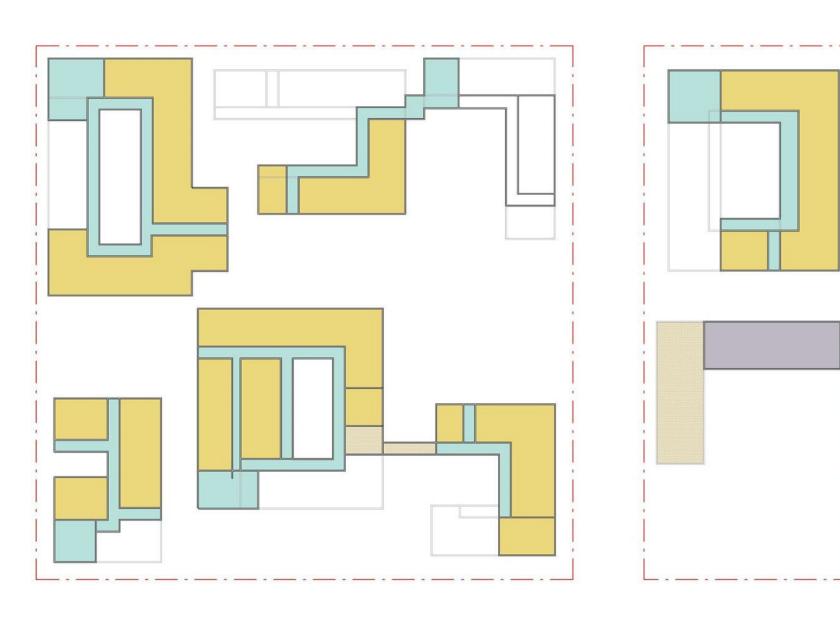

| 59      | 43254 SF  | Phase 4   |
| NET NEW 33 UNITS                                                                                                | All the second s |         |           | TOTAL ALL |

## 326 UNITS



## LEVEL 2





## LEVEL 3



## LEVEL 4