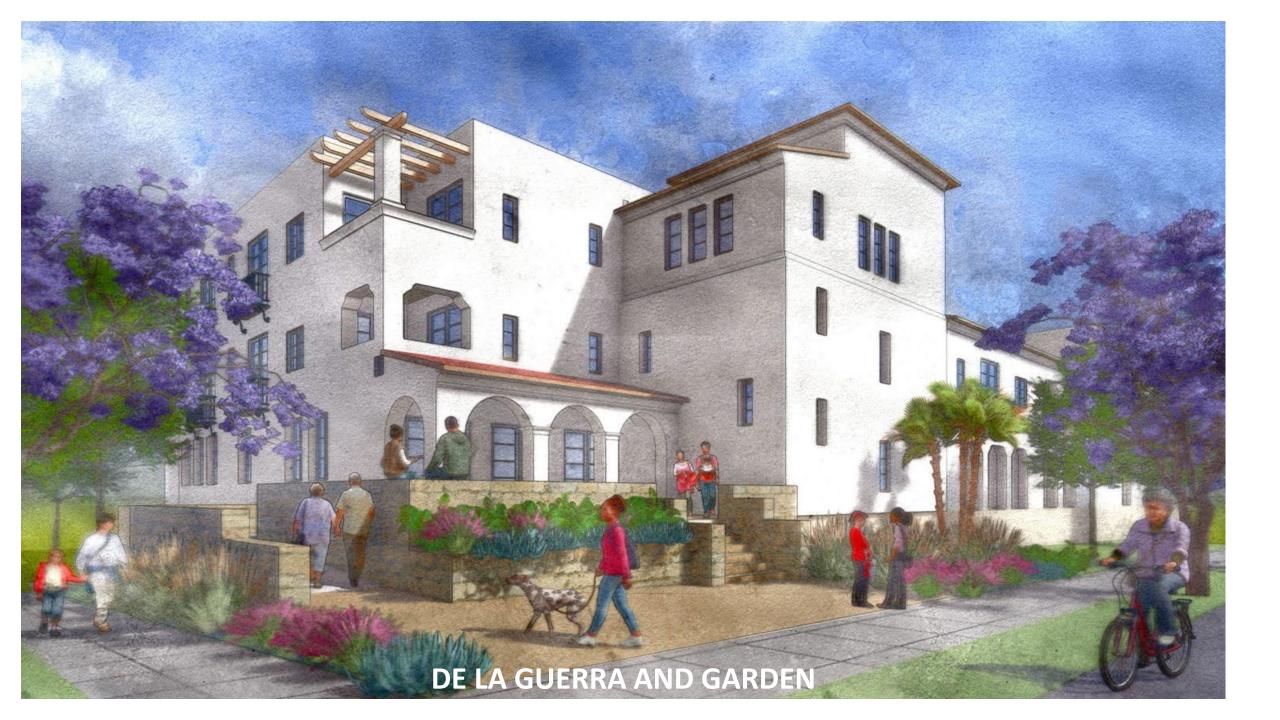

ENTS

**25 NEW APARTMENTS!** 







## PHASE 3 NEW APARTMENTS

NEW BUILDING: 113 NEW

**APARTMENTS!** 



## PHASE 3 NEW APARTMENTS

PHASE 3 NEW BUILDING: 113 APARTMENTS

RELOCATED TO NEW BUILDING: 024 APARTMENTS

**89 NEW APARTMENTS!** 









# PHASE 4 NEW APARTMENTS

NEW BUILDING: 52 NEW

**APARTMENTS!** 



# PHASE 5 NEW APARTMENTS

NEW BUILDING: 52 APARTMENTS

RELOCATED TO NEW BUILDING: 20 APARTMENTS

**32 NEW APARTMENTS!** 







# PHASE 5 NEW APARTMENTS

NEW BUILDING: 59 NEW

**APARTMENTS!** 







# TOTAL BUILDOUT

**NEW APARTMENTS:** 

**APARTMENTS** 

**EXISTING APARTMENTS** 

**NET NEW APARTMENTS:** 

**RESIDENT PARKING:** 

SITE PARKING:

**SPACES** 

**326 NEW** 

122

**204 NEW APARTMENTS** 

1/2 SPACE PER UNIT

**76 PARKING** 



















# CONCEPTUAL DESIGNS





# THANK YOU!

**PROPOSED ALL PHASES:** 

UNITS: 326 UNITS

EXISTING: 122 UNITS NET NEW: 204 UNITS

AVERAGE UNIT SF: 600 SF

MOSTLY 1 BEDROOMS WITH SOME STUDIO

| Т    | OTAL AREAS |
|------|------------|
| Name | Area       |

| TOTAL AREA        | 444525.21 SF |
|-------------------|--------------|
| UTIL              | 8338.43 SF   |
| Residential       | 240682.35 SF |
| Offices           | 37445.75 SF  |
| Lobby/Circulation | 93628.65 SF  |
| Garage            | 59331.50 SF  |
| COMMUNITY ROOM    | 5098.53 SF   |
| 001444447         | 5000         |

#### **PARKING GOALS:**

OFFICES/COMMUNITY ROOM: 50 SPACES FACILITIES/MAINTENANCE: 20 SPACES RESIDENTIAL: 1/2 SPACE/UNIT

GUEST: xxx SPACES

| Parking Scheo        | dule           |
|----------------------|----------------|
| CC Parking