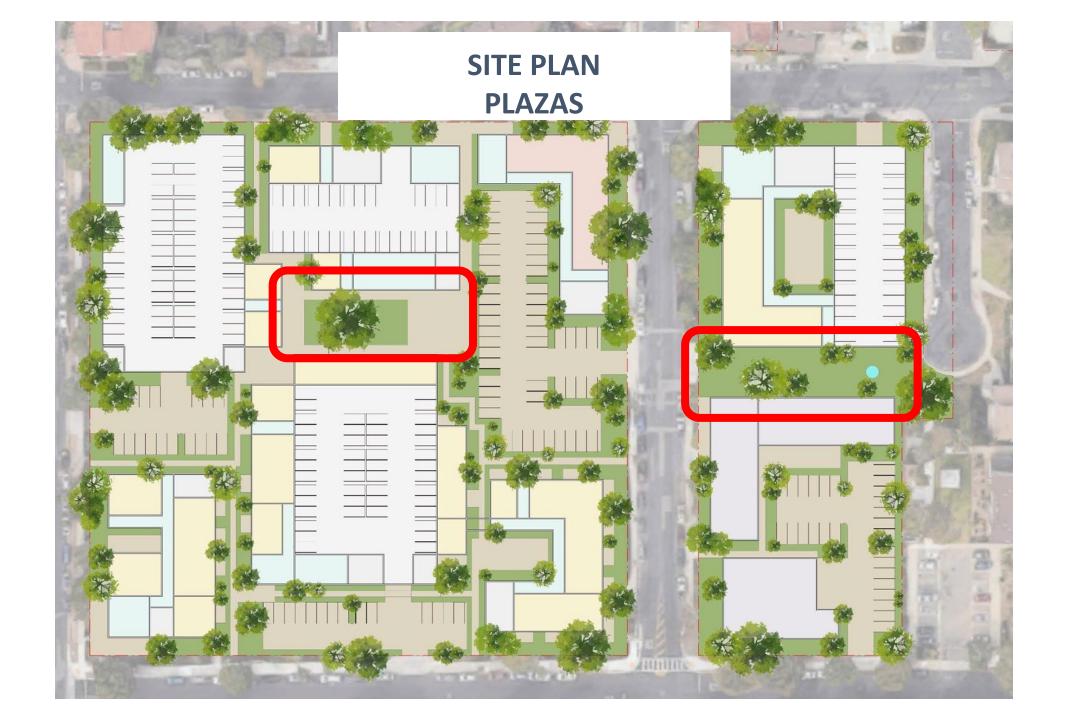

TS

RELOCATED TO NEW BUILDING: 38 APARTMENTS

**25 NEW APARTMENTS!** 







## PHASE 3 NEW APARTMENTS

NEW BUILDING: 113 NEW

**APARTMENTS!** 



## PHASE 3 NEW APARTMENTS

PHASE 3 NEW BUILDING: 113 APARTMENTS

RELOCATED TO NEW BUILDING: 024 APARTMENTS

**89 NEW APARTMENTS!** 









# PHASE 4 NEW APARTMENTS

NEW BUILDING: 52 NEW

**APARTMENTS!** 



# PHASE 5 NEW APARTMENTS

NEW BUILDING: 52 APARTMENTS

RELOCATED TO NEW BUILDING: 20 APARTMENTS

**32 NEW APARTMENTS!** 







# PHASE 5 NEW APARTMENTS

NEW BUILDING: 59 NEW

**APARTMENTS!** 







# TOTAL BUILDOUT

**NEW APARTMENTS:** 

**APARTMENTS** 

**EXISTING APARTMENTS** 

**NET NEW APARTMENTS:** 

**RESIDENT PARKING:** 

SITE PARKING:

**SPACES** 

**326 NEW** 

122

**204 NEW APARTMENTS** 

1/2 SPACE PER UNIT

**76 PARKING** 



















# CONCEPTUAL DESIGNS





# THANK YOU!

**PROPOSED ALL PHASES:** 

UNITS: 326 UNITS

EXISTING: 122 UNITS NET NEW: 204 UNITS

AVERAGE UNIT SF: 600 SF

MOSTLY 1 BEDROOMS WITH SOME STUDIO

| Т    | OTAL AREAS |
|------|------------|
| Name | Area       |

| TOTAL AREA        | 444525.21 SF |
|-------------------|--------------|
| UTIL              | 8338.43 SF   |
| Residential       | 240682.35 SF |
| Offices           | 37445.75 SF  |
| Lobby/Circulation | 93628.65 SF  |
| Garage            | 59331.50 SF  |
| COMMUNITY ROOM    | 5098.53 SF   |
| 001444447         | 5000         |

#### **PARKING GOALS:**

OFFICES/COMMUNITY ROOM: 50 SPACES FACILITIES/MAINTENANCE: 20 SPACES RESIDENTIAL: 1/2 SPACE/UNIT

GUEST: xxx SPACES

| Parking Scheo        | dule           |
|-------------