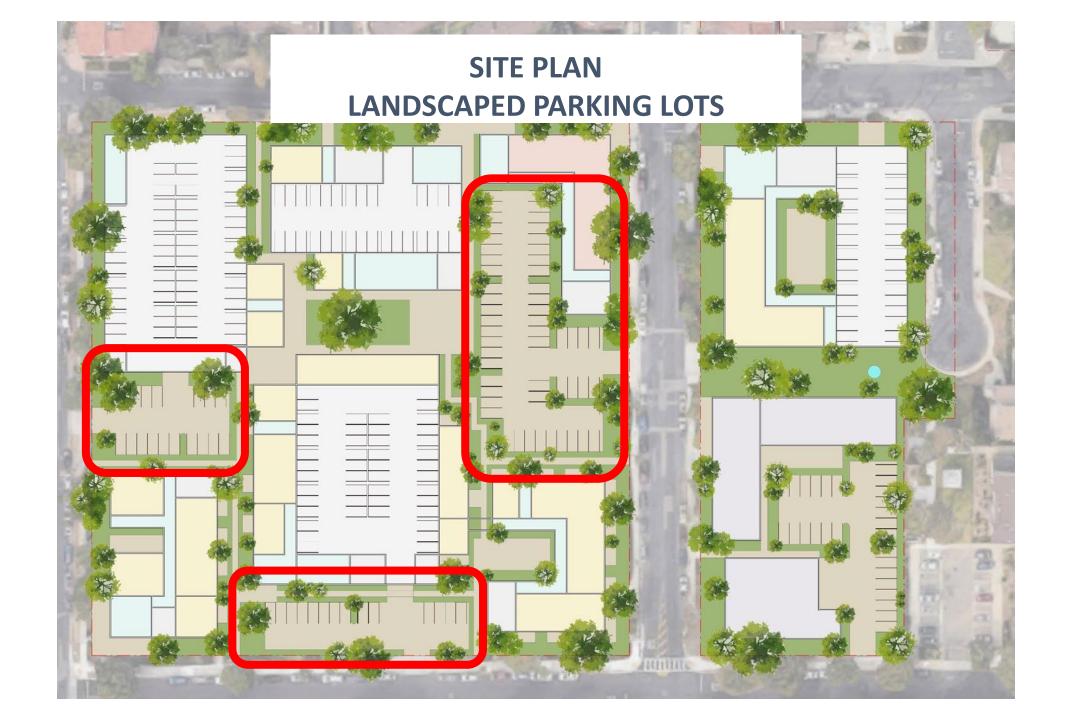

# WHY THIS PROPERTY

- Presidio Springs is the crown jewel in the Housing Authority's portfolio.
- At 122 units and 4.7 acres, it is our largest property.
- Its location in the downtown area is convenient to all of Santa Barbara's retail and service amenities and transportation options.
- In its current configuration, the density of 26 units per acre while creating lovely apartment spaces renders the valuable property underutilized and represents a real opportunity to provide more needed housing.
- By following a long term and methodically thought-out plan, this higher density can be achieved over time through the careful phasing of the project.
- While all construction is disruptive, the phasing of the project will seek to minimize the inconvenience of residents as much as possible.

### "PHASED" PROJECT

NOT BUILT ALL AT ONCE - STEP BY STEP APPROACH.

 CAREFUL CONSIDERATION TO CREATE NEW HOMES FOR NEW RESIDENTS WHILE MAKING SURE THE CURRENT RESIDENTS HAVE HOMES.

PROVIDE THE PARKING FOR EACH PHASE OF THE PROJECT.