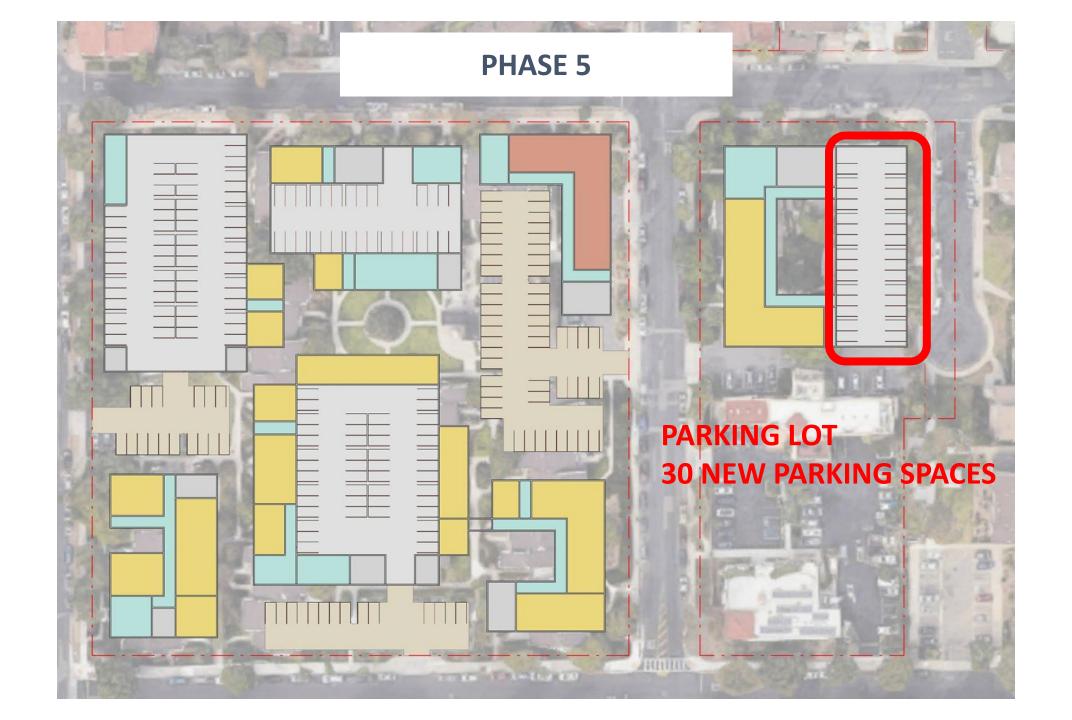

DE THE PARKING FOR EACH PHASE OF THE PROJECT.















## PHASE 1 NEW APARTMENTS

EXISTING BUILDING: 10 APARTMENTS

NEW BUILDING: 40 APARTMENTS

**30 NEW APARTMENTS!** 









# PHASE 2 NEW APARTMENTS

**NEW BUILDING:** 

**63 NEW APARTMENTS!** 



### PHASE 2 NEW APARTMENTS

PHASE 2 NEW BUILDING: 63 APARTMENTS

RELOCATED TO NEW BUILDING: 38 APARTMENTS

**25 NEW APARTMENTS!** 







## PHASE 3 NEW APARTMENTS

NEW BUILDING: 113 NEW

**APARTMENTS!** 



## PHASE 3 NEW APARTMENTS

PHASE 3 NEW BUILDING: 113 APARTMENTS

RELOCATED TO NEW BUILDING: 024 APARTMENTS

**89 NEW APARTMENTS!** 









# PHASE 4 NEW APARTMENTS

NEW BUILDING: 52 NEW

**APARTMENTS!** 



# PHASE 5 NEW APARTMENTS

NEW BUILDING: 52 APARTMENTS

RELOCATED TO NEW BUILDING: 20 APARTMENTS

**32 NEW APARTMENTS!** 







# PHASE 5 NEW APARTMENTS

NEW BUILDING: 59 NEW

**APARTMENTS!** 







# TOTAL BUILDOUT

**NEW APARTMENTS:** 

**APARTMENTS** 

**EXISTING APARTMENTS** 

**NET NEW APARTMENTS:** 

**RESIDENT PARKING:** 

SITE PARKING:

**SPACES** 

**326 NEW** 

122

**204 NEW APARTMENTS** 

1/2 SPACE PER UNIT

**76 PARKING** 



















# CONCEPTUAL DESIGNS





# THANK YOU!

**PROPOSED ALL PHASES:** 

UNITS: 326 UNITS

EXISTING: 122 UNITS NET NEW: 204 UNITS

AVERAGE UNIT SF: 600 SF

MOSTLY 1 BEDROOMS WITH SOME STUDIO

| Т    | OTAL AREAS |
|------|------------|
| Name | Area       |

| TOTAL AREA        | 444525.21 SF |
|-------------------|--------------|
| UTIL              | 8338.43 SF   |
| Residential       | 240682.35 SF |
| Offices           | 37445.75 SF  |
| Lobby/Circulation | 93628.