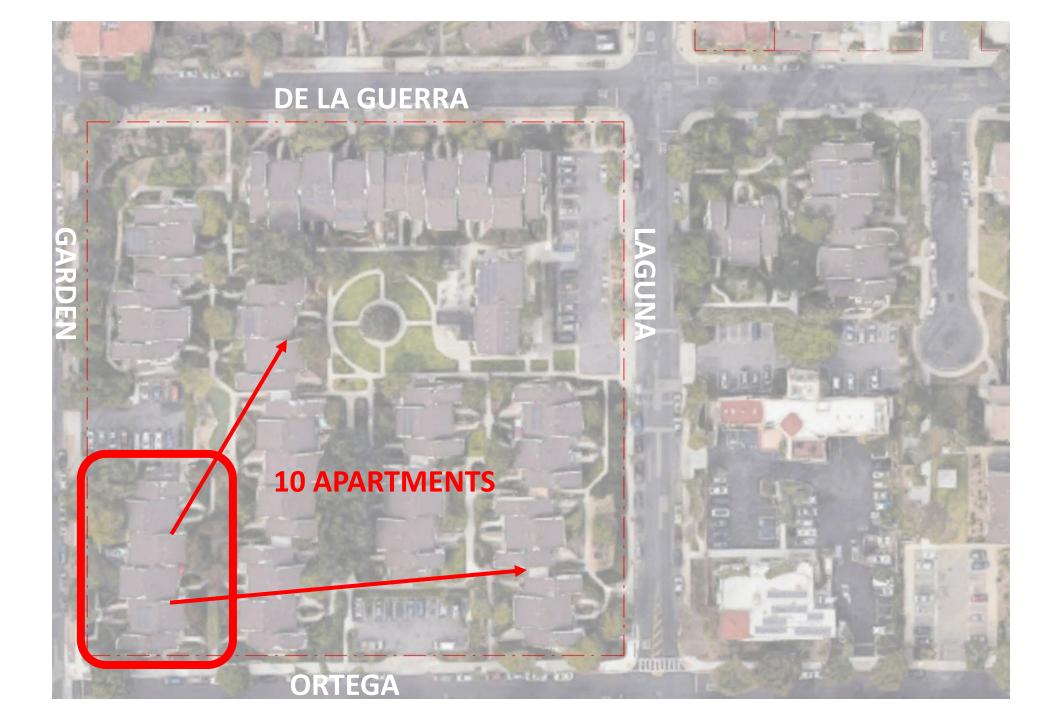

## PHASE 1 NEW APARTMENTS

EXISTING BUILDING: 10 APARTMENTS

NEW BUILDING: 40 APARTMENTS

**30 NEW APARTMENTS!** 