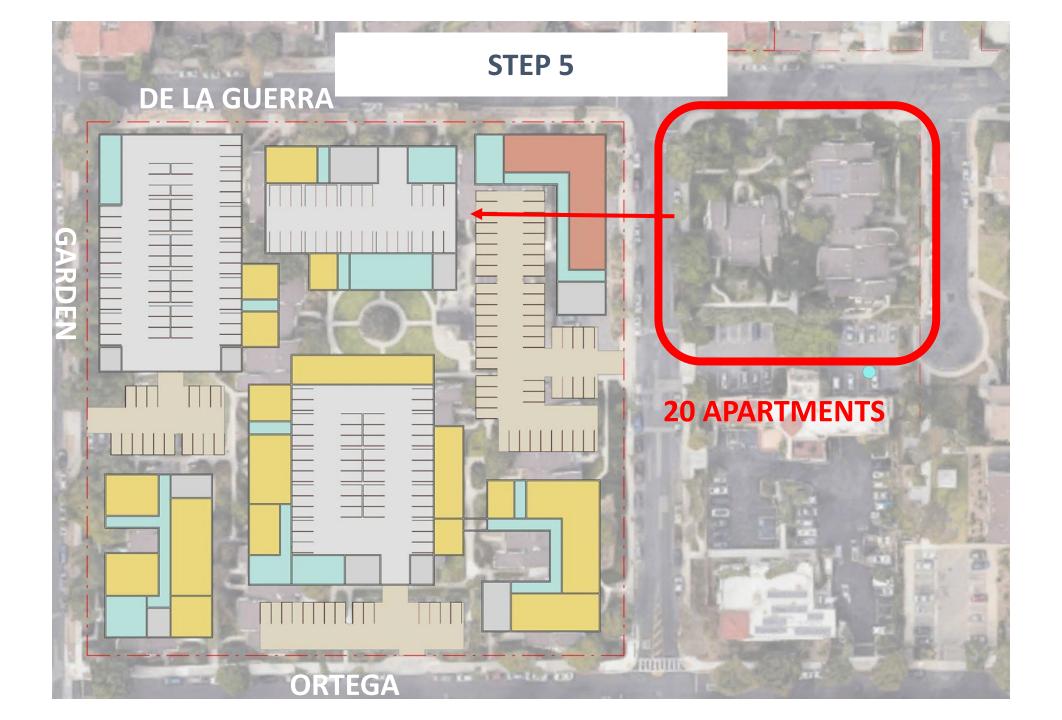

# PHASE 5 NEW APARTMENTS

NEW BUILDING: 52 APARTMENTS

RELOCATED TO NEW BUILDING: 20 APARTMENTS

**32 NEW APARTMENTS!** 