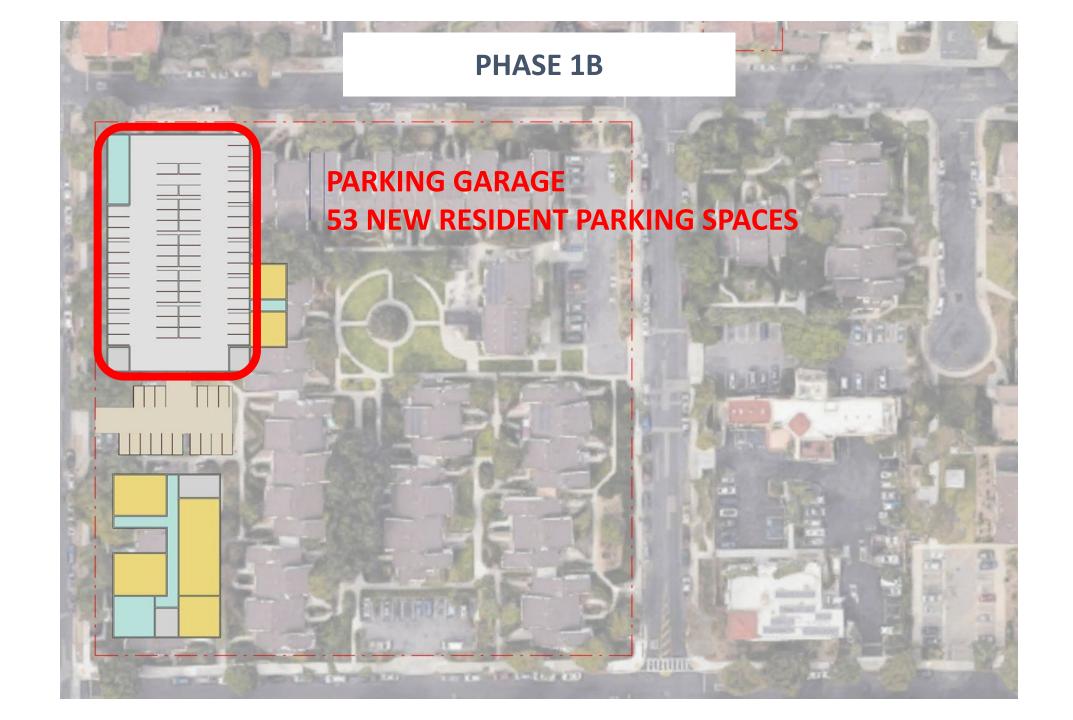

construction of the July 2027

first phase.

2029 Complete construction of the first phase.

2032 Completion of the second phase

Completion of the third phase 2034



# PRESIDIO SPRINGS MASTER PLAN







# THE PROJECT

WE ARE VERY VERY EARLY IN THE DESIGN PROCESS - WE WANTED TO MAKE SURE WE HAVE ALL YOUR INPUT BEFORE WE GO TOO FAR WITH THE DESIGN.

#### **BUT**

THAT MEANS THE PLANS AND DRAWINGS ARE VERY SIMPLE AND "BLOCKY"

### "PHASED" PROJECT

NOT BUILT ALL AT ONCE - STEP BY STEP APPROACH.

 CAREFUL CONSIDERATION TO CREATE NEW HOMES FOR NEW RESIDENTS WHILE MAKING SURE THE CURRENT RESIDENTS HAVE HOMES.

PROVIDE THE PARKING FOR EACH PHASE OF THE PROJECT.















## PHASE 1 NEW APARTMENTS

EXISTING BUILDING: 10 APARTMENTS

NEW BUILDING: 40 APARTMENTS

**30 NEW APARTMENTS!** 









# PHASE 2 NEW APARTMENTS

**NEW BUILDING:** 

**63 NEW APARTMENTS!** 



### PHASE 2 NEW APARTMENTS

PHASE 2 NEW BUILDING: 63 APARTMENTS

RELOCATED TO NEW BUILDING: 38 APARTMENTS

**25 NEW APARTMENTS!** 







## PHASE 3 NEW APARTMENTS

NEW BUILDING: 113 NEW

**APARTMENTS!** 



## PHASE 3 NEW APARTMENTS

PHASE 3 NEW BUILDING: 113 APARTMENTS

RELOCATED TO NEW BUILDING: 024 APARTMENTS

**89 NEW APARTMENTS!** 









# PHASE 4 NEW APARTMENTS

NEW BUILDING: 52 NEW

**APARTMENTS!** 



# PHASE 5 NEW APARTMENTS

NEW BUILDING: 52 APARTMENTS

RELOCATED TO NEW BUILDING: 20 APARTMENTS

**32 NEW APARTMENTS!** 







# PHASE 5 NEW APARTMENTS

NEW BUILDING: 59 NEW

**APARTMENTS!** 







# TOTAL BUILDOUT

**NEW APARTMENTS:** 

**APARTMENTS** 

**EXISTING APARTMENTS** 

**NET NEW APARTMENTS:**