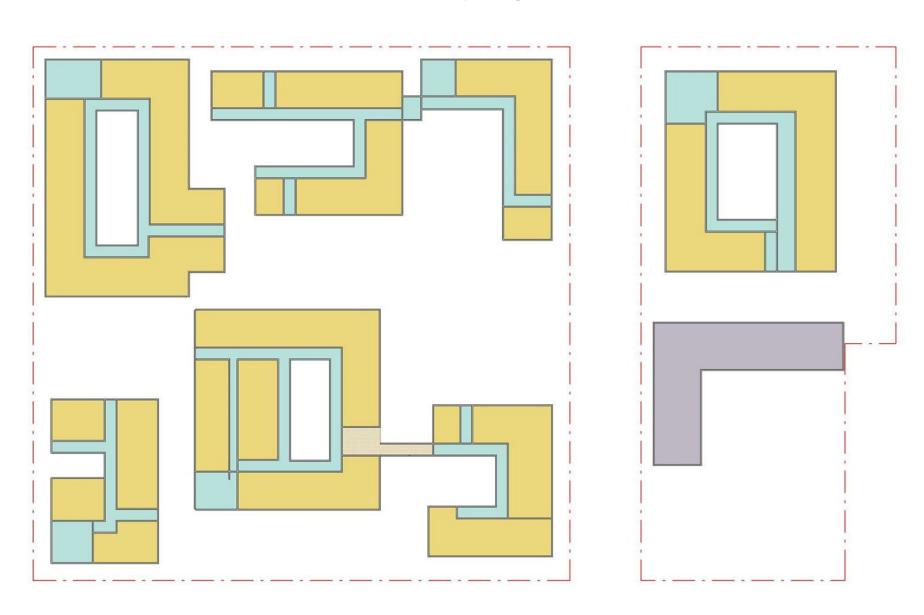

| 59      | 43254 SF  | Phase 4   |
| NET NEW 33 UNITS                                                                                                | All the second s |         |           | TOTAL ALL |

## 326 UNITS



## LEVEL 2





## LEVEL 3



## LEVEL 4