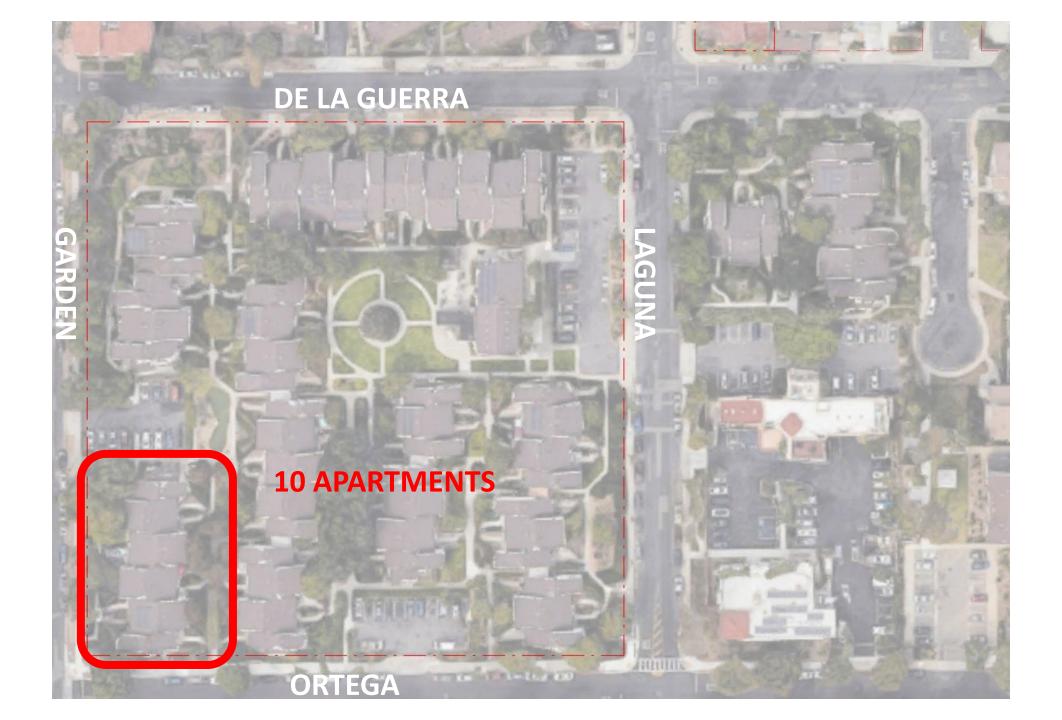

# WHY THIS PROPERTY

- Presidio Springs is the crown jewel in the Housing Authority's portfolio.
- At 122 units and 4.7 acres, it is our largest property.
- Its location in the downtown area is convenient to all of Santa Barbara's retail and service amenities and transportation options.
- In its current configuration, the density of 26 units per acre while creating lovely apartment spaces renders the valuable property underutilized and represents a real opportunity to provide more needed housing.
- By following a long term and methodically thought-out plan, this higher density can be achieved over time through the careful phasing of the project.
- While all construction is disruptive, the phasing of the project will seek to minimize the inconvenience of residents as much as possible.

## PHASE 1 NEW APARTMENTS

EXISTING BUILDING: 10 APARTMENTS

NEW BUILDING: 40 APARTMENTS

**30 NEW APARTMENTS!** 