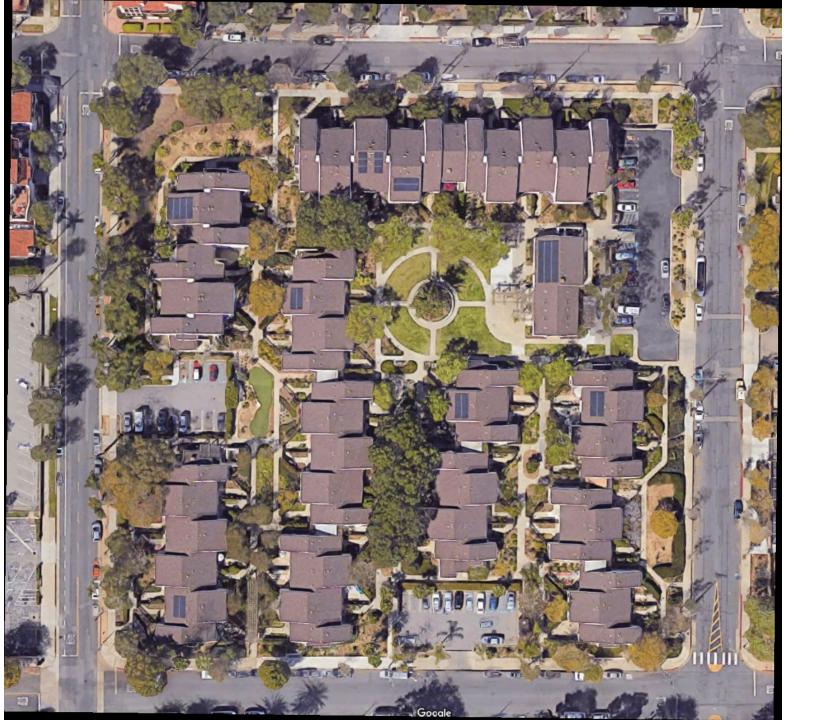

# WHY THIS PROPERTY

- Presidio Springs is the crown jewel in the Housing Authority's portfolio.
- At 122 units and 4.7 acres, it is our largest property.
- Its location in the downtown area is convenient to all of Santa Barbara's retail and service amenities and transportation options.
- In its current configuration, the density of 26 units per acre while creating lovely apartment spaces renders the valuable property underutilized and represents a real opportunity to provide more needed housing.
- By following a long term and methodically thought-out plan, this higher density can be achieved over time through the careful phasing of the project.
- While all construction is disruptive, the phasing of the project will seek to minimize the inconvenience of residents as much as possible.

# PRESIDIO SPRINGS MASTER PLAN