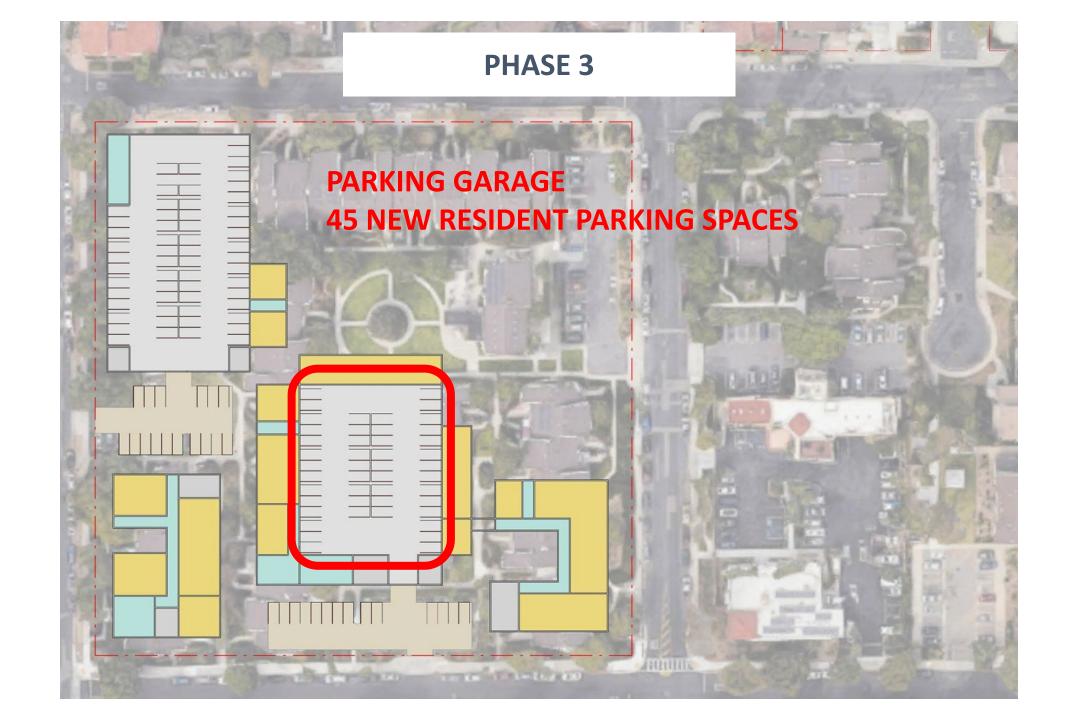

#### Phase 3

| Community/Office/Guest | 50 |
|------------------------|----|
| Residential            | 26 |