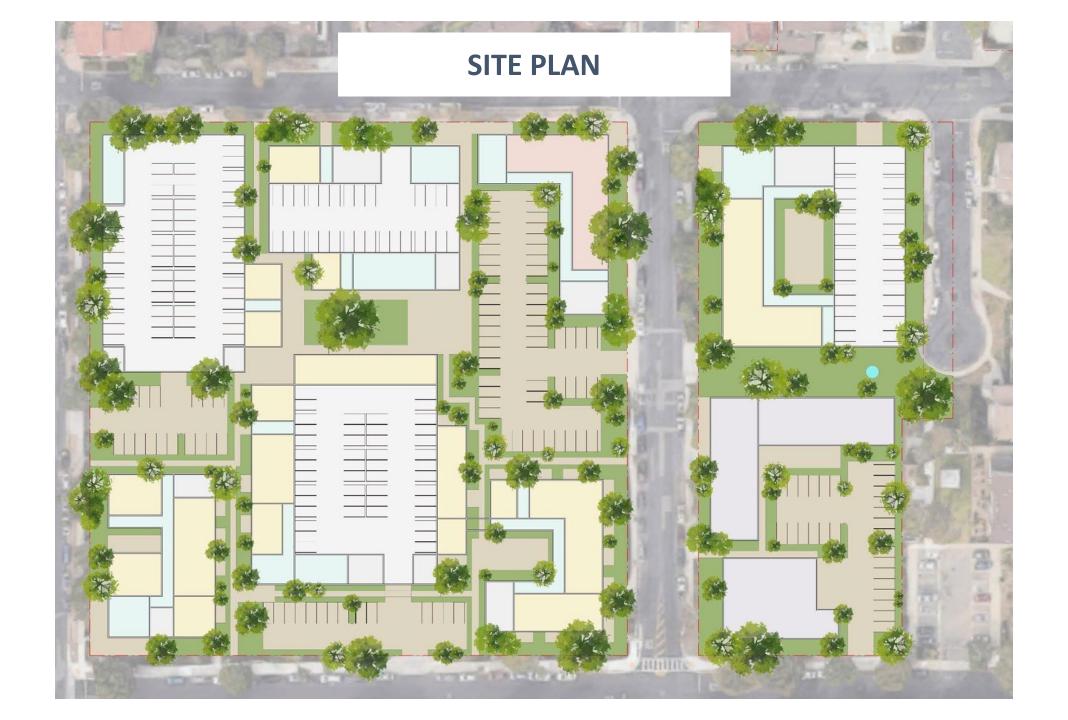

ENTS

RELOCATED TO NEW BUILDING: 38 APARTMENTS

**25 NEW APARTMENTS!** 







## PHASE 3 NEW APARTMENTS

NEW BUILDING: 113 NEW

**APARTMENTS!** 



## PHASE 3 NEW APARTMENTS

PHASE 3 NEW BUILDING: 113 APARTMENTS

RELOCATED TO NEW BUILDING: 024 APARTMENTS

**89 NEW APARTMENTS!** 









# PHASE 4 NEW APARTMENTS

NEW BUILDING: 52 NEW

**APARTMENTS!** 



# PHASE 5 NEW APARTMENTS

NEW BUILDING: 52 APARTMENTS

RELOCATED TO NEW BUILDING: 20 APARTMENTS

**32 NEW APARTMENTS!** 







# PHASE 5 NEW APARTMENTS

NEW BUILDING: 59 NEW

**APARTMENTS!** 







# TOTAL BUILDOUT

**NEW APARTMENTS:** 

**APARTMENTS** 

**EXISTING APARTMENTS** 

**NET NEW APARTMENTS:** 

**RESIDENT PARKING:** 

SITE PARKING:

**SPACES** 

**326 NEW** 

122

**204 NEW APARTMENTS** 

1/2 SPACE PER UNIT

**76 PARKING** 



















# CONCEPTUAL DESIGNS





# THANK YOU!

**PROPOSED ALL PHASES:** 

UNITS: 326 UNITS

EXISTING: 122 UNITS NET NEW: 204 UNITS

AVERAGE UNIT SF: 600 SF

MOSTLY 1 BEDROOMS WITH SOME STUDIO

| Т    | OTAL AREAS |
|------|------------|
| Name | Area       |

| TOTAL AREA        | 444525.21 SF |
|-------------------|--------------|
| UTIL              | 8338.43 SF   |
| Residential       | 240682.35 SF |
| Offices           | 37445.75 SF  |
| Lobby/Circulation | 93628.65 SF  |
| Garage            | 59331.50 SF  |
| COMMUNITY ROOM    | 5098.53 SF   |
| 001444447         | 5000         |

#### **PARKING GOALS:**

OFFICES/COMMUNITY ROOM: 50 SPACES FACILITIES/MAINTENANCE: 20 SPACES RESIDENTIAL: 1/2 SPACE/UNIT

GUEST: xxx SPACES

| Parking Scheo        | dule           |
|-----------