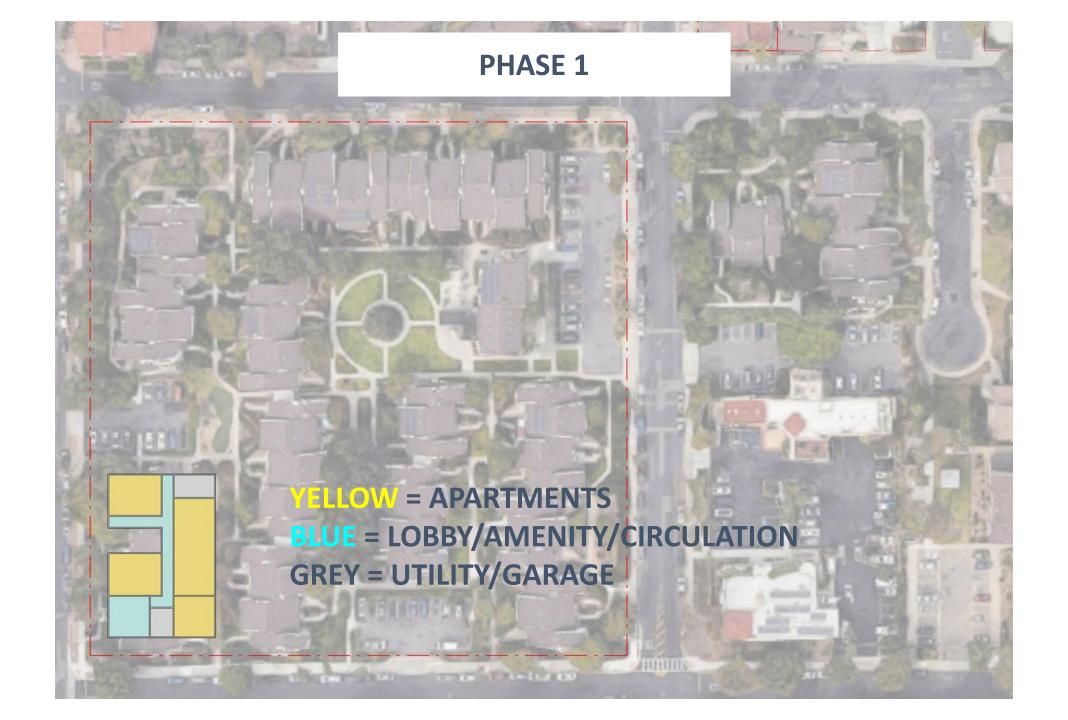

## PHASE 1 NEW APARTMENTS

EXISTING BUILDING: 10 APARTMENTS

NEW BUILDING: 40 APARTMENTS

**30 NEW APARTMENTS!** 