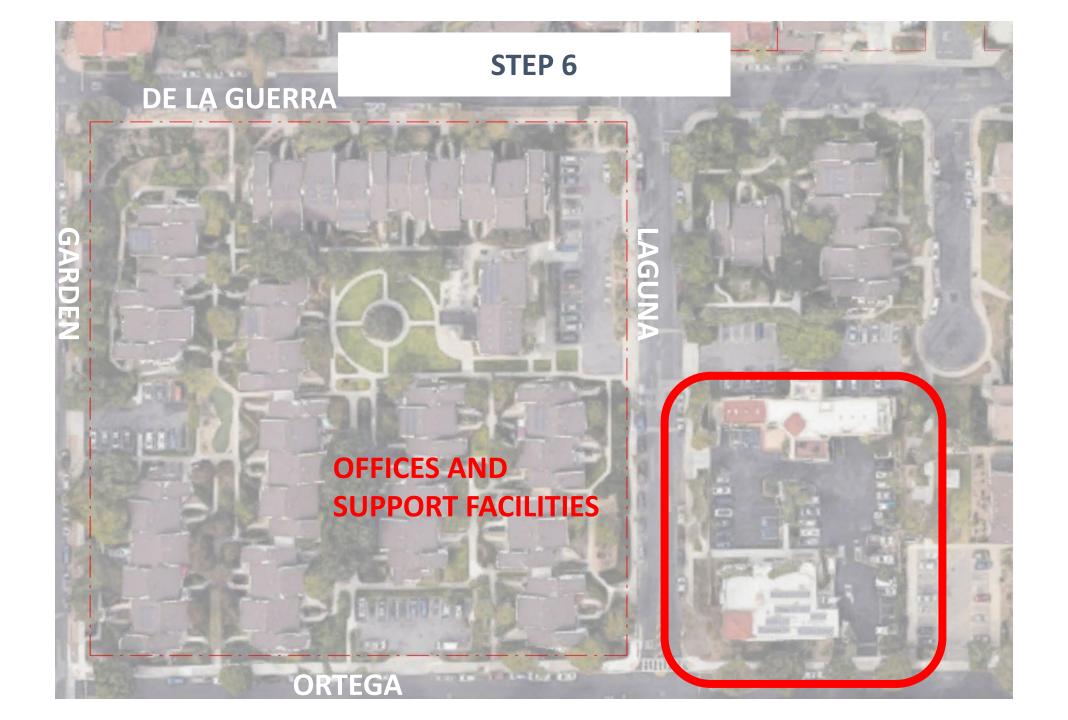

# WHY THIS PROPERTY

- Presidio Springs is the crown jewel in the Housing Authority's portfolio.
- At 122 units and 4.7 acres, it is our largest property.
- Its location in the downtown area is convenient to all of Santa Barbara's retail and service amenities and transportation options.
- In its current configuration, the density of 26 units per acre while creating lovely apartment spaces renders the valuable property underutilized and represents a real opportunity to provide more needed housing.
- By following a long term and methodically thought-out plan, this higher density can be achieved over time through the careful phasing of the project.
- While all construction is disruptive, the phasing of the project will seek to minimize the inconvenience of residents as much as possible.

### "PHASED" PROJECT

NOT BUILT ALL AT ONCE - STEP BY STEP APPROACH.

 CAREFUL CONSIDERATION TO CREATE NEW HOMES FOR NEW RESIDENTS WHILE MAKING SURE THE CURRENT RESIDENTS HAVE HOMES.

PROVIDE THE PARKING FOR EACH PHASE OF THE PROJECT.