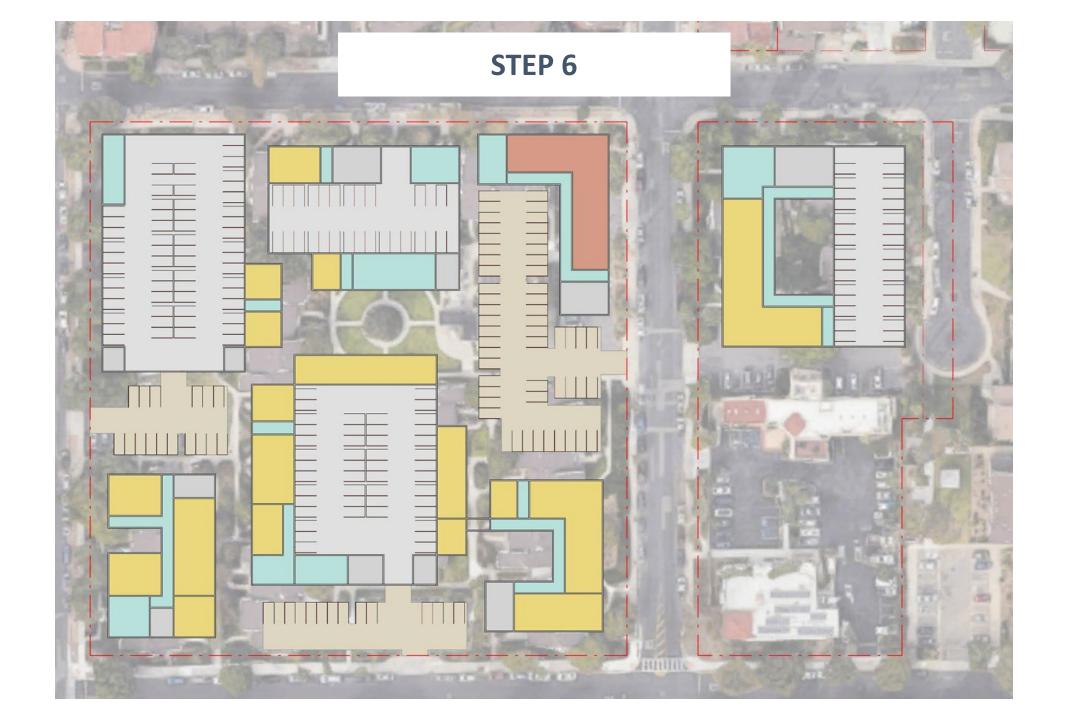

1 NEW APARTMENTS

EXISTING BUILDING: 10 APARTMENTS

NEW BUILDING: 40 APARTMENTS

**30 NEW APARTMENTS!** 









# PHASE 2 NEW APARTMENTS

**NEW BUILDING:** 

**63 NEW APARTMENTS!** 



### PHASE 2 NEW APARTMENTS

PHASE 2 NEW BUILDING: 63 APARTMENTS

RELOCATED TO NEW BUILDING: 38 APARTMENTS

**25 NEW APARTMENTS!** 







## PHASE 3 NEW APARTMENTS

NEW BUILDING: 113 NEW

**APARTMENTS!** 



## PHASE 3 NEW APARTMENTS

PHASE 3 NEW BUILDING: 113 APARTMENTS

RELOCATED TO NEW BUILDING: 024 APARTMENTS

**89 NEW APARTMENTS!** 









# PHASE 4 NEW APARTMENTS

NEW BUILDING: 52 NEW

**APARTMENTS!** 



# PHASE 5 NEW APARTMENTS

NEW BUILDING: 52 APARTMENTS

RELOCATED TO NEW BUILDING: 20 APARTMENTS

**32 NEW APARTMENTS!** 







# PHASE 5 NEW APARTMENTS

NEW BUILDING: 59 NEW

**APARTMENTS!** 







# TOTAL BUILDOUT

**NEW APARTMENTS:** 

**APARTMENTS** 

**EXISTING APARTMENTS** 

**NET NEW APARTMENTS:** 

**RESIDENT PARKING:** 

SITE PARKING:

**SPACES** 

**326 NEW** 

122

**204 NEW APARTMENTS** 

1/2 SPACE PER UNIT

**76 PARKING** 



















# CONCEPTUAL DESIGNS





# THANK YOU!

**PROPOSED ALL PHASES:** 

UNITS: 326 UNITS

EXISTING: 122 UNITS NET NEW: 204 UNITS

AVERAGE UNIT SF: 600 SF

MOSTLY 1 BEDROOMS WITH SOME STUDIO

| Т    | OTAL AREAS |
|------|------------|
| Name | Area       |

| TOTAL AREA        | 444525.21 SF |
|-------------------|--------------|
| UTIL              | 8338.43 SF   |
| Residential       | 240682.35 SF |
| Offices           | 37445.75 SF  |
| Lobby/Circulation | 93628.65 SF  |
| Garage            | 59331.50 SF  |
| COMMUNITY ROOM    | 50