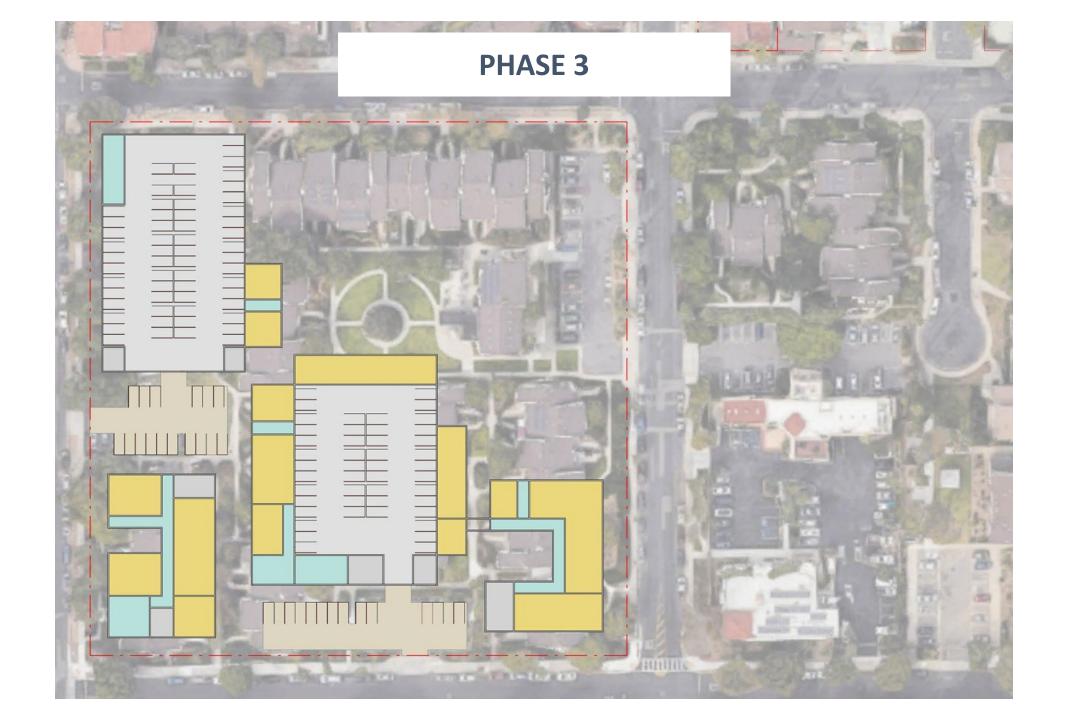

## PHASE 3 NEW APARTMENTS

NEW BUILDING: 113 NEW

**APARTMENTS!** 

## PHASE 3 NEW APARTMENTS

PHASE 3 NEW BUILDING: 113 APARTMENTS

RELOCATED TO NEW BUILDING: 024 APARTMENTS

**89 NEW APARTMENTS!** 