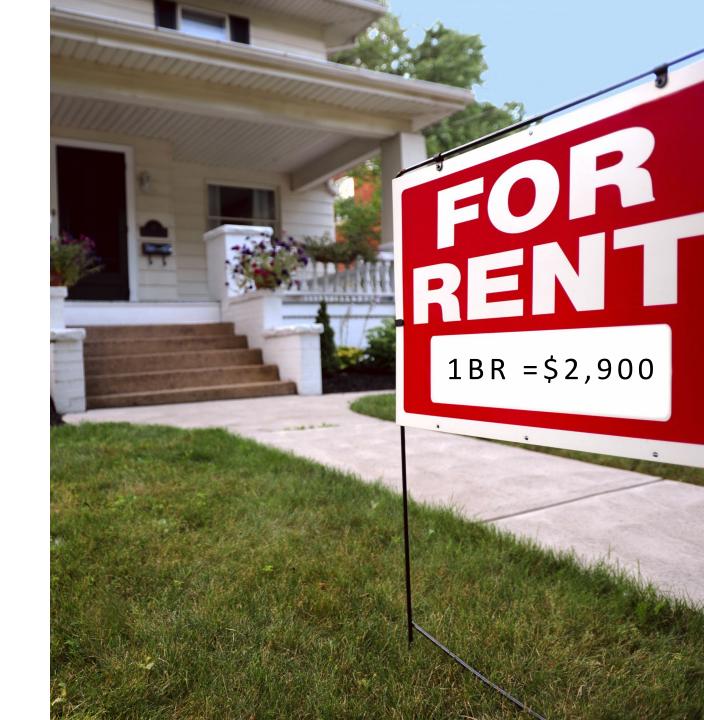

• The Need for Affordable Housing

Earnings needed to afford 1 bedroom rent of \$2,900:

- \$116,00 annual salary
- \$9,666 per month
- \$55.77 per hour

The need for affordable homes for seniors — many who are on fixed incomes - is large: