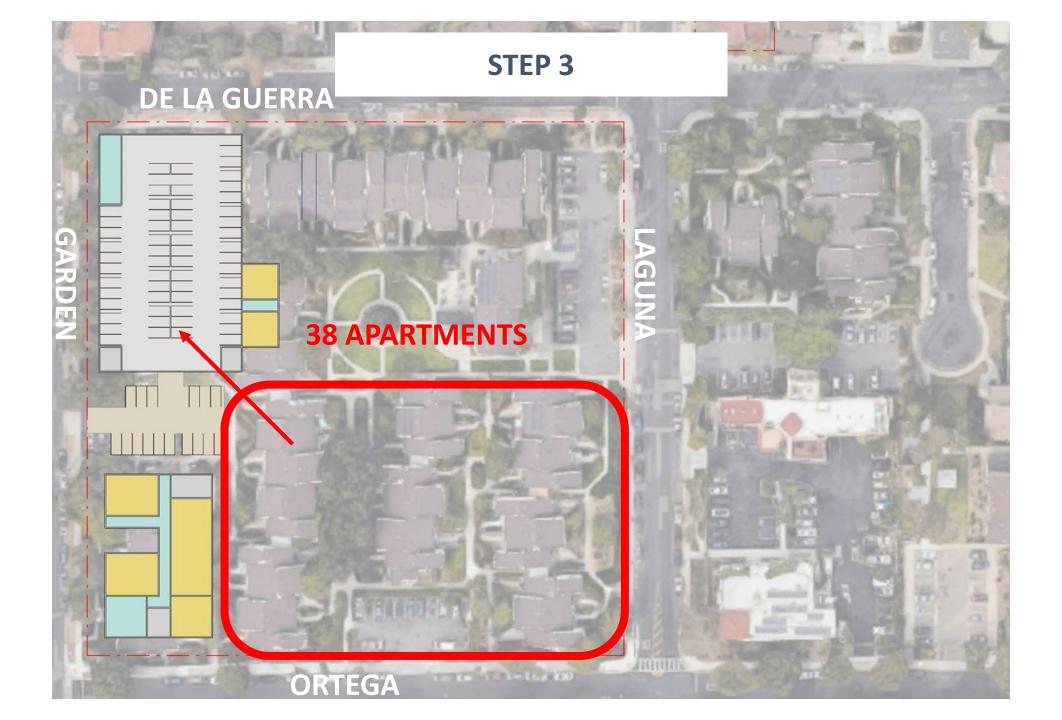

### PHASE 2 NEW APARTMENTS

PHASE 2 NEW BUILDING: 63 APARTMENTS

RELOCATED TO NEW BUILDING: 38 APARTMENTS

**25 NEW APARTMENTS!** 