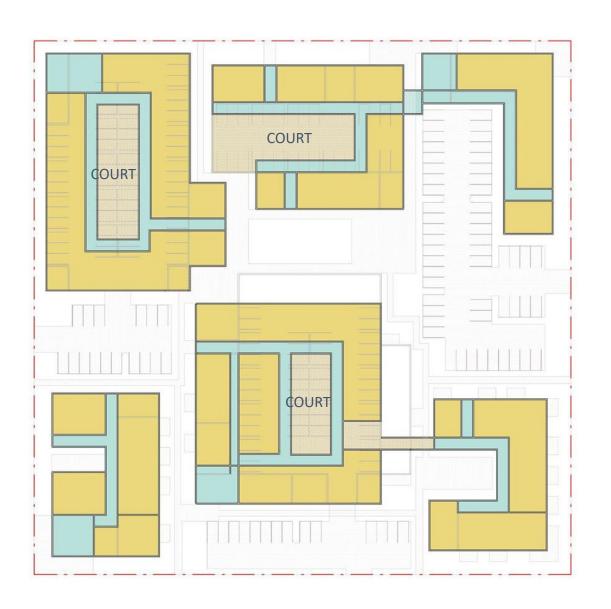

| 59      | 43254 SF  | Phase 4   |
| NET NEW 33 UNITS                                                                                                | All the second s |         |           | TOTAL ALL |

## 326 UNITS



## LEVEL 2





## LEVEL 3



## LEVEL 4