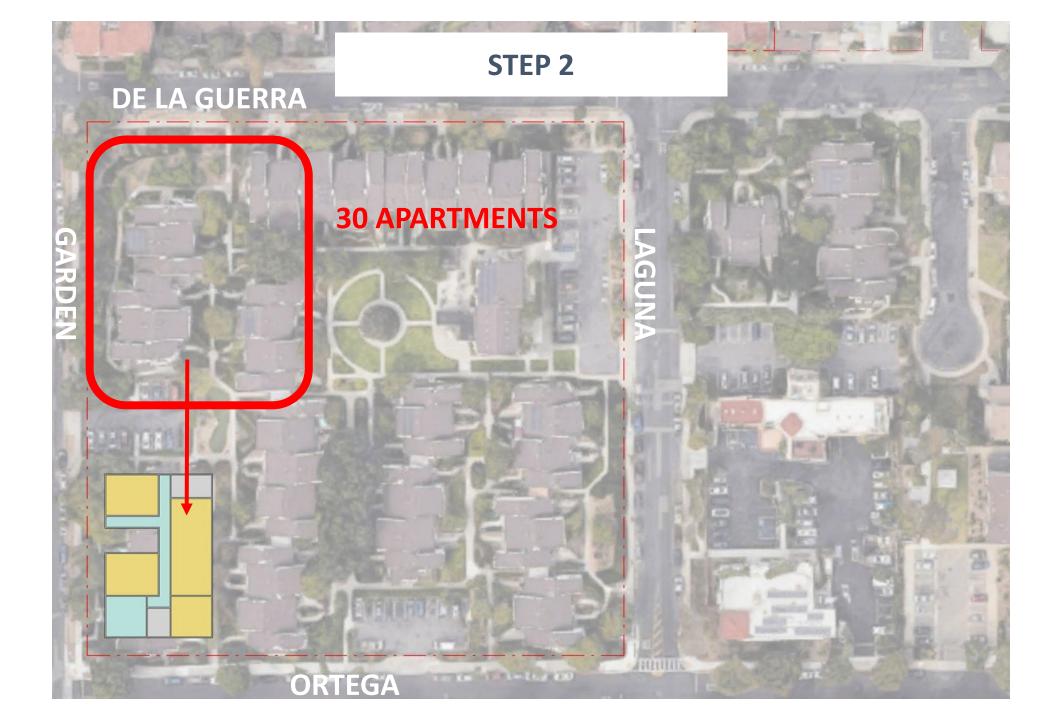

## PHASE 1 NEW APARTMENTS

EXISTING BUILDING: 10 APARTMENTS

NEW BUILDING: 40 APARTMENTS

**30 NEW APARTMENTS!** 