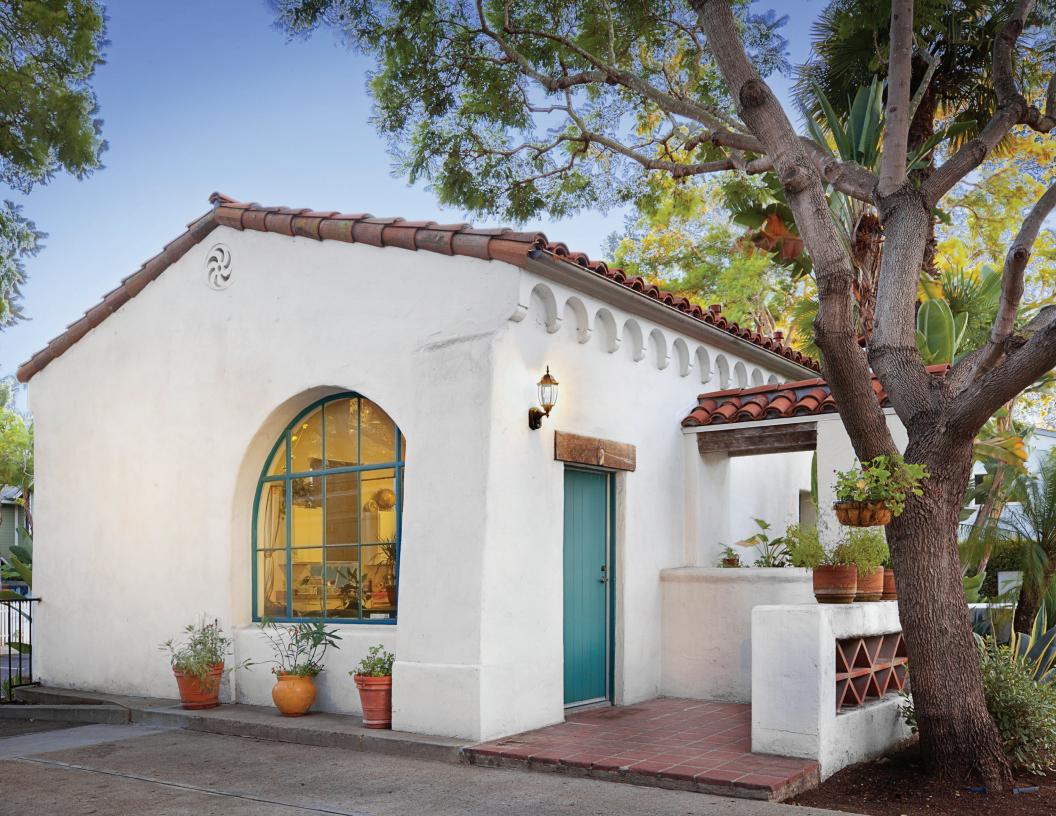

The "Pumphouse" at 509 W. Victoria St. was built in 1931 and served as the City of Santa Barbara's water pump-house. Acquisition by the Housing Authority in 1988 involved rehabilitation of the historic structure (pictured) and new construction of 10 large family units. This former pump-house was designated a "Structure of Merit" by the City of Santa Barbara in 1985 due to its historic significance.