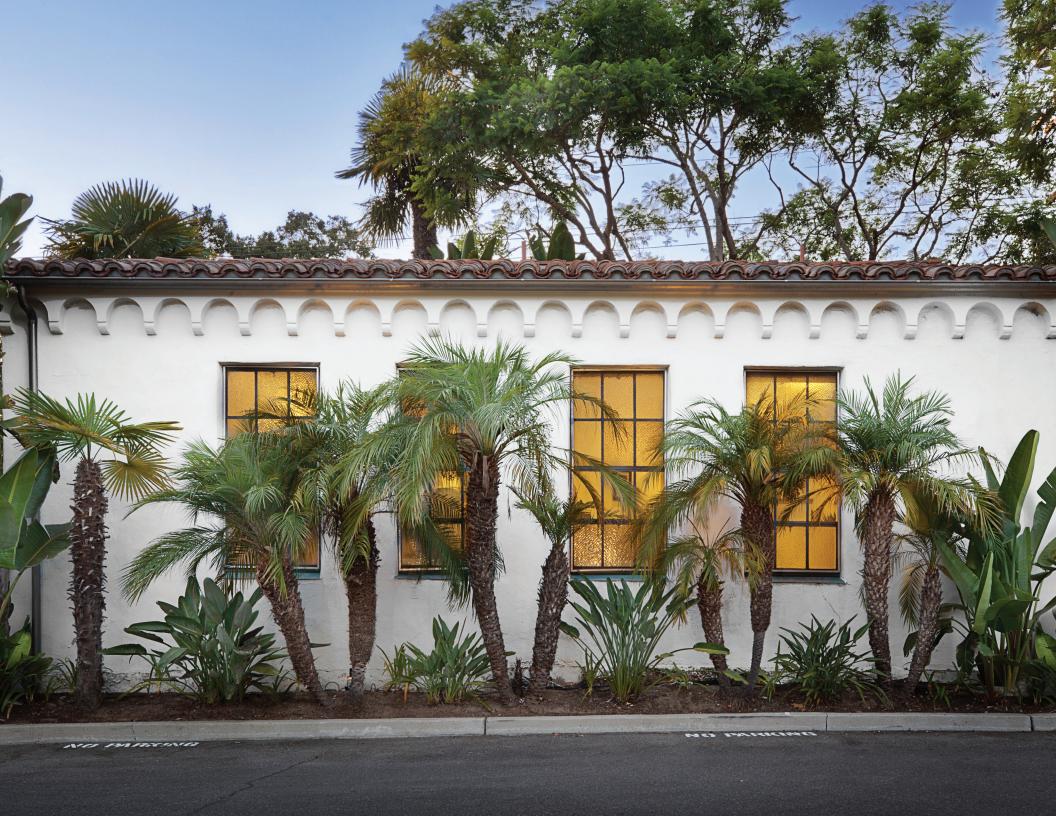

The "Pumphouse" at 509 W. Victoria St. was built in 1931 and served as the City of Santa Barbara's water pump-house. Acquisition by the Housing Authority in 1988 involved rehabilitation of the historic structure (pictured) and new construction of 10 large family units. This former pump-house was designated a "Structure of Merit" by the City of Santa Barbara in 1985 due to its historic significance.