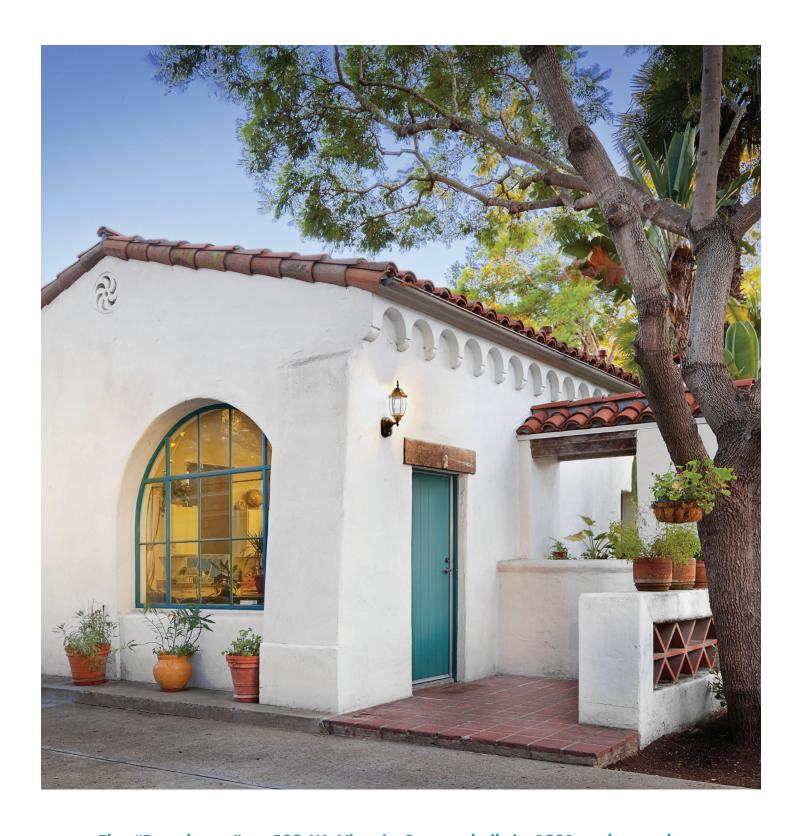

The "Pumphouse" at 509 W. Victoria St. was built in 1931 and served as the City of Santa Barbara's water pump-house. Acquisition by the Housing Authority in 1988 involved rehabilitation of the historic structure (pictured) and new construction of 10 large family units. This former pump-house was designated a "Structure of Merit" by the City of Santa Barbara in 1985 due to its historic significance.