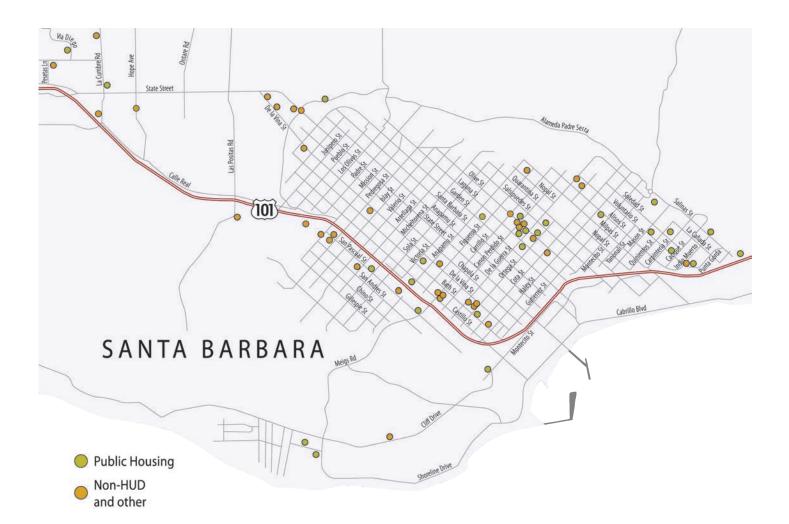

#### Statement of Inventory 2014

| ADDRESS                   | TYPE   | NAME                    | UNITS PER<br>ADDRESS |
|---------------------------|--------|-------------------------|----------------------|
|                           | PUBL   | IC HOUSING              |                      |
| 305 RANCHERIA ST.         | FAMILY | MONTERIA VILLAGE        | 4                    |
| 512-524 W. MONTECITO ST.  | FAMILY | MONTERIA VILLAGE        | 24                   |
| 630 BATH ST.              | FAMILY | N/A                     | 2                    |
| 231-233 W. ORTEGA ST.     | FAMILY | N/A                     | 4                    |
| 323-327 S. VOLUNTARIO ST. | FAMILY | N/A                     | 9                    |
| 606 W. MICHELTORENA ST.   | FAMILY | N/A                     | 1                    |
| 1507 SAN PASCUAL ST.      | FAMILY | N/A                     | 2                    |
| 13-21 S. SOLEDAD ST.      | FAMILY | PEARL GARDENS           | 15                   |
| 219-231 MEIGS RD.         | FAMILY | N/A                     | 18                   |
| 810 VINE ST.              | FAMILY | N/A                     | 1                    |
| 519-521 N. ALISOS ST.     | FAMILY | N/A                     | 4                    |
| 809-811 OLIVE ST.         | FAMILY | N/A                     | 3                    |
| 1934-1938 ELISE WAY       | FAMILY | N/A                     | 16                   |
| 818-826 LAGUNA ST.        | FAMILY | PRESIDIO GARDENS        | 8                    |
| 821 VINE AVE.             | FAMILY | PRESIDIO GARDENS        | 6                    |
| 820-824 VINE AVE.         | FAMILY | PRESIDIO GARDENS        | 4                    |
| 825 OLIVE ST.             | FAMILY | PRESIDIO GARDENS        | 4                    |
| 11-515 E. ORTEGA ST.      | FAMILY | PRESIDIO GARDENS        | 12                   |
| 714-720 OLIVE ST.         | FAMILY | PRESIDIO GARDENS        | 12                   |
| 1913 SAN PASCUAL ST.      | FAMILY | N/A                     | 10                   |
| 602 EUCALYPTUS AVE.       | FAMILY | N/A                     | 4                    |
| 422 OLD COAST HWY.        | FAMILY | OLD COAST TOWNHOUSES    | 5                    |
| 610-616 W. CARRILLO ST.   | FAMILY | CASA CARRILLO           | 7                    |
| 1203-1215 CASTILLO ST.    | FAMILY | WILSON COTTAGES         | 16                   |
| 416-422 W. ANAPAMU ST.    | FAMILY | WILSON COTTAGES         | 8                    |
| 902 OLIVE ST.             | FAMILY | <b>OLIVE TOWNHOUSES</b> | 6                    |
| 28-38 N. VOLUNTARIO ST.   | FAMILY | HOIT GARDENS            | 6                    |
| 1112-1120 E. MASON ST.    | FAMILY | HOIT GARDENS            | 4                    |
| 620-652 CASTILLO ST.      | FAMILY | LA CASA CASTILLO        | 17                   |
| 3931-3937 VIA DIEGO       | FAMILY | N/A                     | 24                   |
| 211-221 SYCAMORE LN.      | FAMILY | SYCAMORE GARDENS        | 20                   |
| 217-227 S. SALINAS ST.    | FAMILY | N/A                     | 10                   |
| 221-223 W. VICTORIA ST.   | FAMILY | N/A                     | 12                   |
| 125 S. VOLUNTARIO ST.     | FAMILY | N/A                     | 3                    |
| 716 N. SALSIPUEDES ST.    | FAMILY | N/A                     | 2                    |
| 602 PICO AVE.             | FAMILY | N/A                     | 2                    |
| 82 N. LA CUMBRE RD.       | FAMILY | N/A                     | 11                   |
| ΤΟΤΑΙ                     |        |                         | 316                  |

#### **NON-HUD** 509-515 W. VICTORIA ST. FAMILY N/A 11 633 DE LA VINA ST. FAMILY N/A 8 2941 STATE ST. FAMILY N/A 6 2904 STATE ST. FAMILY N/A 8 3 425-431 E. ORTEGA ST. FAMILY N/A 705 OLIVE ST. FAMILY 3 N/A 801-835 OLIVE ST. FAMILY 18 N/A 630 W. ARRELLAGA ST. FAMILY N/A 4 309-319 S. VOLUNTARIO ST. FAMILY PASEO VOLUNTARIO 18 2721 MIRADERO DR. ELDERLY ARROYO MIRADERO 10 175 S. LA CUMBRE LN. VISTA LA CUMBRE ELDERLY 36 401-404 TRANSFER AVE. ELDERLY CASTILLO COURT 8 721 LAGUNA ST. ELDERLY PRESIDIO SPRINGS 122 1027 E. ORTEGA ST. **FIDFRIY** N/A 6 224 W. ORTEGA ST. ELDERLY N/A 6 816 VINE AVE. ELDERLY N/A 6 817 OLIVE ST. **FIDERIY** N/A 1 1831 DE LA VINA ST. ELDERLY N/A 4 821 E. FIGUEROA ST. FAMILY/ELDERLY N/A 6 CASITAS DE LA GUERRA 15 1012-1024 E. DE LA GUERRA ST. FAMILY/FLDFRLY 2525 DE LA VINA ST. FAMILY/ELDERLY N/A 6 616 W. MISSION ST. FAMILY/ELDERLY N/A 6 1910 SAN PASCUAL ST. FAMILY/FLDFRLY N/A 12 1022 GARDEN ST. FAMILY/ELDERLY N/A 6 DOWNTOWN WKR CASA DE LAS FUENTES 42 922 CASTILLO ST. VACANT LAND-FUTURE DEVELOPMENT 251 S. HOPF AVENUE N/A N/A SFR 813 E. CARRILLO ST. SINGLE FAMILY RESIDENCE N/A LOW INCOME HOUSING TAX CREDIT/LEASED HMLESS/DOWNTOWN WKR 56 422 F COTA ST ARTISAN COURT 315 W. CARRILLO ST. HMLESS/DOWNTOWN WKR EL CARRILLO 62 512 BATH ST. HMLESS/DOWNTOWN WKR **BRADLEY STUDIOS** 54 227 W. DE LA GUERRA ST. ELDERLY COTTAGE GARDENS 17 98 1116 DE LA VINA ST. ELDERLY GARDEN COURT 401-419 SANTA FE PLACE ELDERLY VILLA SANTA FE I 107 1433-1443 LA VISTA DEL OCEANO ELDERLY VILLA SANTA FE I N/A 1420-1430 CLIFF DR. VILLA SANTA FE I N/A ELDERLY 521 N. LA CUMBRE RD. ELDERLY VILLA SANTA FE II 60 **COMMUNITY-BASED SUPPORTIVE HOUSING** 3030 DE LA VINA ST. **BED TRANSIT FIREHOUSE** 16 2612 MODOC RD. **GROUP HM/FAM** SARAH HOUSE 11 1020 PLACIDO AVE. **BED DETOX** N/A 12 TOTAL 865 HOUSING CHOICE VOUCHER/SHELTER PLUS CARE DISPERSED THROUGHOUT THE CITY FAMILY/FLDFRLY SECTION 8 RENTAL ASSISTANCE 2366 DISPERSED THROUGHOUT THE CITY FAMILY/FLDFRLY SHELTER PLUS CARE 63

LOCALLY OWNED OR MANAGED

|                     |  | 00   |
|---------------------|--|------|
| TOTAL               |  | 2429 |
| TOTAL HOUSING UNITS |  | 3610 |
|                     |  |      |

The Housing Authority of the City of Santa Barbara is a local public agency created under state law for the purpose of providing safe, decent, and quality affordable housing and supportive services to eligible persons with limited incomes, through a variety of federal, state, local and private resources.

# 

Property Inventory by Category

Public Housing: 316

Shelter Plus Care: 63

Non-HUD/Locally Owned/Managed: 865

Housing Choice Voucher: 2,366