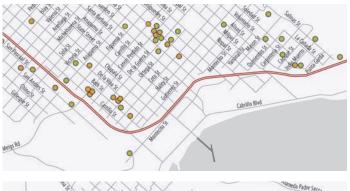

#### Statement of Inventory 2014

| ADDRESS                   | TYPE   | NAME                    | UNITS PER<br>ADDRESS |
|---------------------------|--------|-------------------------|----------------------|
|                           | PUBL   | IC HOUSING              |                      |
| 305 RANCHERIA ST.         | FAMILY | MONTERIA VILLAGE        | 4                    |
| 512-524 W. MONTECITO ST.  | FAMILY | MONTERIA VILLAGE        | 24                   |
| 630 BATH ST.              | FAMILY | N/A                     | 2                    |
| 231-233 W. ORTEGA ST.     | FAMILY | N/A                     | 4                    |
| 323-327 S. VOLUNTARIO ST. | FAMILY | N/A                     | 9                    |
| 606 W. MICHELTORENA ST.   | FAMILY | N/A                     | 1                    |
| 1507 SAN PASCUAL ST.      | FAMILY | N/A                     | 2                    |
| 13-21 S. SOLEDAD ST.      | FAMILY | PEARL GARDENS           | 15                   |
| 219-231 MEIGS RD.         | FAMILY | N/A                     | 18                   |
| 810 VINE ST.              | FAMILY | N/A                     | 1                    |
| 519-521 N. ALISOS ST.     | FAMILY | N/A                     | 4                    |
| 809-811 OLIVE ST.         | FAMILY | N/A                     | 3                    |
| 1934-1938 ELISE WAY       | FAMILY | N/A                     | 16                   |
| 818-826 LAGUNA ST.        | FAMILY | PRESIDIO GARDENS        | 8                    |
| 821 VINE AVE.             | FAMILY | PRESIDIO GARDENS        | 6                    |
| 820-824 VINE AVE.         | FAMILY | PRESIDIO GARDENS        | 4                    |
| 825 OLIVE ST.             | FAMILY | PRESIDIO GARDENS        | 4                    |
| 11-515 E. ORTEGA ST.      | FAMILY | PRESIDIO GARDENS        | 12                   |
| 714-720 OLIVE ST.         | FAMILY | PRESIDIO GARDENS        | 12                   |
| 1913 SAN PASCUAL ST.      | FAMILY | N/A                     | 10                   |
| 602 EUCALYPTUS AVE.       | FAMILY | N/A                     | 4                    |
| 422 OLD COAST HWY.        | FAMILY | OLD COAST TOWNHOUSES    | 5                    |
| 610-616 W. CARRILLO ST.   | FAMILY | CASA CARRILLO           | 7                    |
| 1203-1215 CASTILLO ST.    | FAMILY | WILSON COTTAGES         | 16                   |
| 416-422 W. ANAPAMU ST.    | FAMILY | WILSON COTTAGES         | 8                    |
| 902 OLIVE ST.             | FAMILY | <b>OLIVE TOWNHOUSES</b> | 6                    |
| 28-38 N. VOLUNTARIO ST.   | FAMILY | HOIT GARDENS            | 6                    |
| 1112-1120 E. MASON ST.    | FAMILY | HOIT GARDENS            | 4                    |
| 620-652 CASTILLO ST.      | FAMILY | LA CASA CASTILLO        | 17                   |
| 3931-3937 VIA DIEGO       | FAMILY | N/A                     | 24                   |
| 211-221 SYCAMORE LN.      | FAMILY | SYCAMORE GARDENS        | 20                   |
| 217-227 S. SALINAS ST.    | FAMILY | N/A                     | 10                   |
| 221-223 W. VICTORIA ST.   | FAMILY | N/A                     | 12                   |
| 125 S. VOLUNTARIO ST.     | FAMILY | N/A                     | 3                    |
| 716 N. SALSIPUEDES ST.    | FAMILY | N/A                     | 2                    |
| 602 PICO AVE.             | FAMILY | N/A                     | 2                    |
| 82 N. LA CUMBRE RD.       | FAMILY | N/A                     | 11                   |
| ΤΟΤΑΙ                     |        |                         | 316                  |

#### **NON-HUD** 509-515 W. VICTORIA ST. FAMILY N/A 11 633 DE LA VINA ST. FAMILY N/A 8 2941 STATE ST. FAMILY N/A 6 2904 STATE ST. FAMILY N/A 8 3 425-431 E. ORTEGA ST. FAMILY N/A 705 OLIVE ST. FAMILY 3 N/A 801-835 OLIVE ST. FAMILY 18 N/A 630 W. ARRELLAGA ST. FAMILY N/A 4 309-319 S. VOLUNTARIO ST. FAMILY PASEO VOLUNTARIO 18 2721 MIRADERO DR. ELDERLY ARROYO MIRADERO 10 175 S. LA CUMBRE LN. VISTA LA CUMBRE ELDERLY 36 401-404 TRANSFER AVE. ELDERLY CASTILLO COURT 8 721 LAGUNA ST. ELDERLY PRESIDIO SPRINGS 122 1027 E. ORTEGA ST. **FIDFRIY** N/A 6 224 W. ORTEGA ST. ELDERLY N/A 6 816 VINE AVE. ELDERLY N/A 6 817 OLIVE ST. **FIDERIY** N/A 1 1831 DE LA VINA ST. ELDERLY N/A 4 821 E. FIGUEROA ST. FAMILY/ELDERLY N/A 6 CASITAS DE LA GUERRA 15 1012-1024 E. DE LA GUERRA ST. FAMILY/FLDFRLY 2525 DE LA VINA ST. FAMILY/ELDERLY N/A 6 616 W. MISSION ST. FAMILY/ELDERLY N/A 6 1910 SAN PASCUAL ST. FAMILY/FLDFRLY N/A 12 1022 GARDEN ST. FAMILY/ELDERLY N/A 6 DOWNTOWN WKR CASA DE LAS FUENTES 42 922 CASTILLO ST. VACANT LAND-FUTURE DEVELOPMENT 251 S. HOPF AVENUE N/A N/A SFR 813 E. CARRILLO ST. SINGLE FAMILY RESIDENCE N/A LOW INCOME HOUSING TAX CREDIT/LEASED HMLESS/DOWNTOWN WKR 56 422 F COTA ST ARTISAN COURT 315 W. CARRILLO ST. HMLESS/DOWNTOWN WKR EL CARRILLO 62 512 BATH ST. HMLESS/DOWNTOWN WKR **BRADLEY STUDIOS** 54 227 W. DE LA GUERRA ST. ELDERLY COTTAGE GARDENS 17 98 1116 DE LA VINA ST. ELDERLY GARDEN COURT 401-419 SANTA FE PLACE ELDERLY VILLA SANTA FE I 107 1433-1443 LA VISTA DEL OCEANO ELDERLY VILLA SANTA FE I N/A 1420-1430 CLIFF DR. VILLA SANTA FE I N/A ELDERLY 521 N. LA CUMBRE RD. ELDERLY VILLA SANTA FE II 60 **COMMUNITY-BASED SUPPORTIVE HOUSING** 3030 DE LA VINA ST. **BED TRANSIT FIREHOUSE** 16 2612 MODOC RD. **GROUP HM/FAM** SARAH HOUSE 11 1020 PLACIDO AVE. **BED DETOX** N/A 12 TOTAL 865 HOUSING CHOICE VOUCHER/SHELTER PLUS CARE DISPERSED THROUGHOUT THE CITY FAMILY/FLDFRLY SECTION 8 RENTAL ASSISTANCE 2366 DISPERSED THROUGHOUT THE CITY FAMILY/FLDFRLY SHELTER PLUS CARE 63

LOCALLY OWNED OR MANAGED

|                     |  | 00   |
|---------------------|--|------|
| TOTAL               |  | 2429 |
| TOTAL HOUSING UNITS |  | 3610 |
|                     |  |      |

The Housing Authority of the City of Santa Barbara is a local public agency created under state law for the purpose of providing safe, decent, and quality affordable housing and supportive services to eligible persons with limited incomes, through a variety of federal, state, local and private resources.

# 

Property Inventory by Category

Public Housing: 316

Shelter Plus Care: 63

Non-HUD/Locally Owned/Managed: 865

Housing Choice Voucher: 2,366