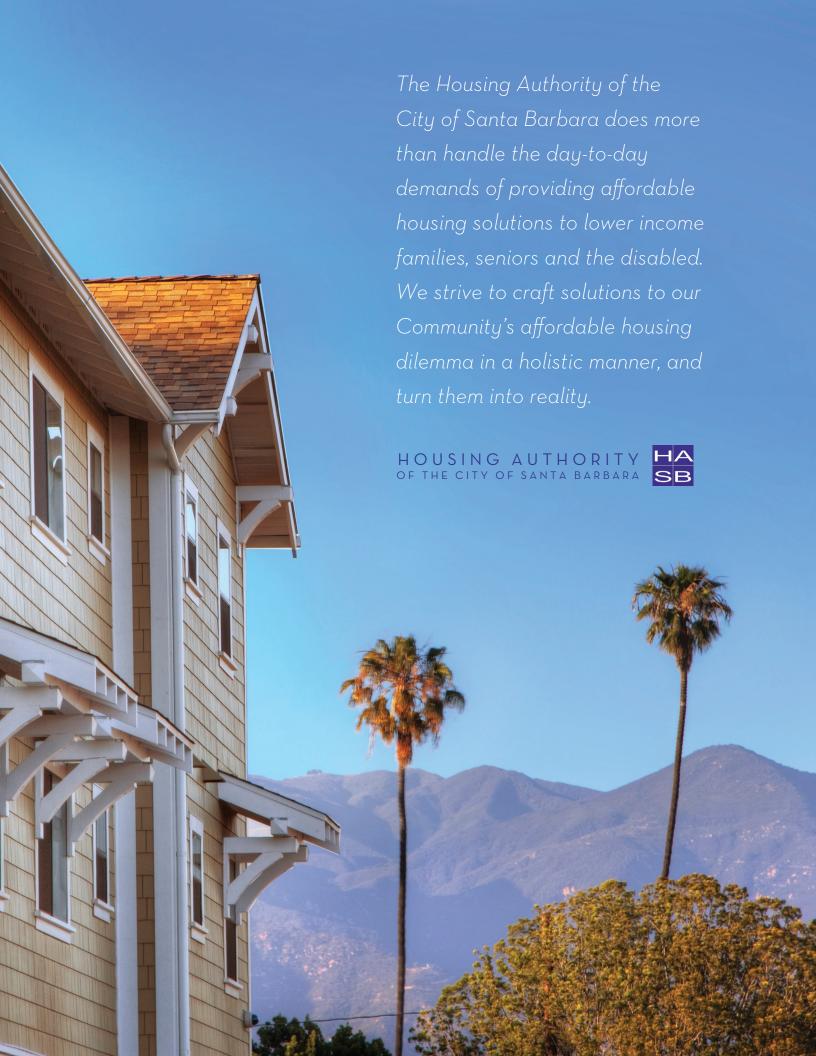

### A Message from the Chair and the Executive Director/CEO

Income disparities in our nation are now wider than at any point since the Great Depression. In 2010, the average compensation for CEOs on the S&P 500 was over \$11 million, while a quarter of all jobs in the country paid less than the poverty line of \$22,000 per year for a family of four. These low income families (along with millions of senior and disabled households on fixed incomes) turn to local housing authorities and non-profit housing