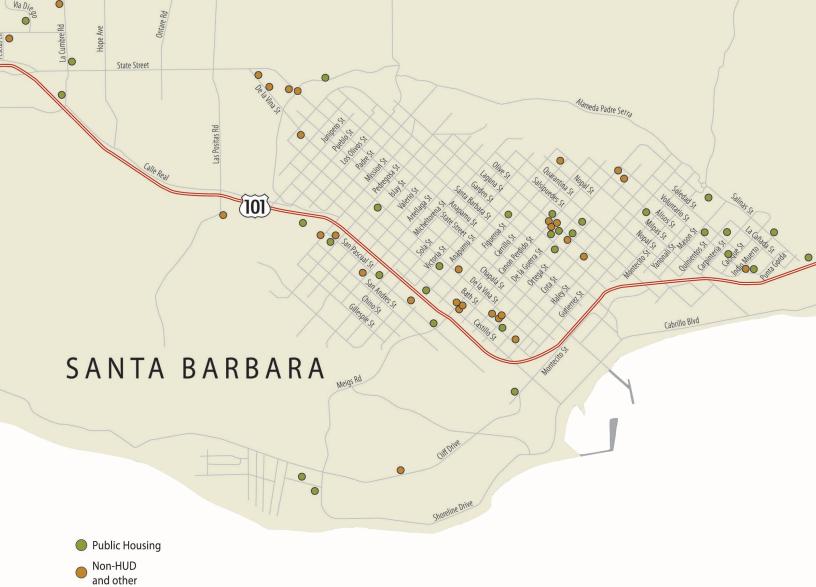

### STATEMENT OF INVENTORY

| UNITS PER<br>ADDRESS | ADDRESS                   | NAME                 | ТУРЕ   |  |  |  |  |
|----------------------|---------------------------|----------------------|--------|--|--|--|--|
|                      | PUBLIC HOUSING            |                      |        |  |  |  |  |
| 4                    | 305 RANCHERIA ST.         | MONTERIA VILLAGE     | FAMILY |  |  |  |  |
| 24                   | 512-524 W. MONTECITO ST.  | MONTERIA VILLAGE     | FAMILY |  |  |  |  |
| 2                    | 630 BATH ST.              | N/A                  | FAMILY |  |  |  |  |
| 4                    | 231-233 W. ORTEGA ST.     | N/A                  | FAMILY |  |  |  |  |
| 9                    | 323-327 S. VOLUNTARIO ST. | N/A                  | FAMILY |  |  |  |  |
| 1                    | 606 W. MICHELTORENA ST.   | N/A                  | FAMILY |  |  |  |  |
| 2                    | 1507 SAN PASCUAL ST.      | N/A                  | FAMILY |  |  |  |  |
| 15                   | 13-21 S. SOLEDAD ST.      | PEARL GARDENS        | FAMILY |  |  |  |  |
| 18                   | 219-231 MEIGS RD.         | N/A                  | FAMILY |  |  |  |  |
| 1                    | 810 VINE ST.              | N/A                  | FAMILY |  |  |  |  |
| 4                    | 519-521 N. ALISOS ST.     | N/A                  | FAMILY |  |  |  |  |
| 3                    | 809-811 OLIVE ST.         | N/A                  | FAMILY |  |  |  |  |
| 16                   | 1934-1938 ELISE WAY       | N/A                  | FAMILY |  |  |  |  |
| 8                    | 818-826 LAGUNA ST.        | PRESIDIO GARDENS     | FAMILY |  |  |  |  |
| 6                    | 821 VINE AVE.             | PRESIDIO GARDENS     | FAMILY |  |  |  |  |
| 4                    | 820-824 VINE AVE.         | PRESIDIO GARDENS     | FAMILY |  |  |  |  |
| 4                    | 825 OLIVE ST.             | PRESIDIO GARDENS     | FAMILY |  |  |  |  |
| 12                   | 511-515 E. ORTEGA ST.     | PRESIDIO GARDENS     | FAMILY |  |  |  |  |
| 12                   | 714-720 OLIVE ST.         | PRESIDIO GARDENS     | FAMILY |  |  |  |  |
| 10                   | 1913 SAN PASCUAL ST.      | N/A                  | FAMILY |  |  |  |  |
| 4                    | 602 EUCALYPTUS AVE.       | N/A                  | FAMILY |  |  |  |  |
| 5                    | 422 OLD COAST HWY.        | OLD COAST TOWNHOUSES | FAMILY |  |  |  |  |
| 7                    | 610-616 W. CARRILLO ST.   | CASA CARRILLO        | FAMILY |  |  |  |  |
| 16                   | 1203-1215 CASTILLO ST.    | WILSON COTTAGES      | FAMILY |  |  |  |  |
| 8                    | 416-422 W. ANAPAMU ST.    | WILSON COTTAGES      | FAMILY |  |  |  |  |
| 6                    | 902 OLIVE ST.             | OLIVE TOWNHOUSES     | FAMILY |  |  |  |  |
| 6                    | 28-38 N. VOLUNTARIO ST.   | HOIT GARDENS         | FAMILY |  |  |  |  |
| 4                    | 1112-1120 E. MASON ST.    | HOIT GARDENS         | FAMILY |  |  |  |  |
| 17                   | 620-652 CASTILLO ST.      | LA CASA CASTILLO     | FAMILY |  |  |  |  |
| 24                   | 3931-3937 VIA DIEGO       | N/A                  | FAMILY |  |  |  |  |
| 20                   | 211-221 SYCAMORE LN.      | SYCAMORE GARDENS     | FAMILY |  |  |  |  |
| 10                   | 217-227 S. SALINAS ST.    | N/A                  | FAMILY |  |  |  |  |
| 12                   | 221-223 W. VICTORIA ST.   | N/A                  | FAMILY |  |  |  |  |
| 3                    | 125 S. VOLUNTARIO ST.     | N/A                  | FAMILY |  |  |  |  |
| 2                    | 716 N. SALSIPUEDES ST.    | N/A                  | FAMILY |  |  |  |  |
| 2                    | 602 PICO AVE.             | N/A                  | FAMILY |  |  |  |  |

**TOTAL = 316** 

UNITS PER ADDRESS NAME TYPE ADDRESS LOCALLY OWNED OR MANAGED NON-HUD

| 509-515 W. VICTORIA ST.       | N/A                                                                                                                                                                                                                                                                                                                                                                                                                                  | FAMILY                                                                                                                                                                                                                                                                                                                                                                                                                                                                                                                                                                   |
|-------------------------------|--------------------------------------------------------------------------------------------------------------------------------------------------------------------------------------------------------------------------------------------------------------------------------------------------------------------------------------------------------------------------------------------------------------------------------------|--------------------------------------------------------------------------------------------------------------------------------------------------------------------------------------------------------------------------------------------------------------------------------------------------------------------------------------------------------------------------------------------------------------------------------------------------------------------------------------------------------------------------------------------------------------------------|
| 633 DE LA VINA ST.            | N/A                                                                                                                                                                                                                                                                                                                                                                                                                                  | FAMILY                                                                                                                                                                                                                                                                                                                                                                                                                                                                                                                                                                   |
| 2941 STATE ST.                | N/A                                                                                                                                                                                                                                                                                                                                                                                                                                  | FAMILY                                                                                                                                                                                                                                                                                                                                                                                                                                                                                                                                                                   |
| 2904 STATE ST.                | N/A                                                                                                                                                                                                                                                                                                                                                                                                                                  | FAMILY                                                                                                                                                                                                                                                                                                                                                                                                                                                                                                                                                                   |
| 425-431 E. ORTEGA ST.         | N/A                                                                                                                                                                                                                                                                                                                                                                                                                                  | FAMILY                                                                                                                                                                                                                                                                                                                                                                                                                                                                                                                                                                   |
| 705 OLIVE ST.                 | N/A                                                                                                                                                                                                                                                                                                                                                                                                                                  | FAMILY                                                                                                                                                                                                                                                                                                                                                                                                                                                                                                                                                                   |
| 801-835 OLIVE ST.             | N/A                                                                                                                                                                                                                                                                                                                                                                                                                                  | FAMILY                                                                                                                                                                                                                                                                                                                                                                                                                                                                                                                                                                   |
| 630 W. ARRELLAGA ST.          | N/A                                                                                                                                                                                                                                                                                                                                                                                                                                  | FAMILY                                                                                                                                                                                                                                                                                                                                                                                                                                                                                                                                                                   |
| 309-319 S. VOLUNTARIO ST.     | PASEO VOLUNTARIO                                                                                                                                                                                                                                                                                                                                                                                                                     | FAMILY                                                                                                                                                                                                                                                                                                                                                                                                                                                                                                                                                                   |
| 2721 MIRADERO DR.             | ARROYO MIRADERO                                                                                                                                                                                                                                                                                                                                                                                                                      | ELDERLY                                                                                                                                                                                                                                                                                                                                                                                                                                                                                                                                                                  |
| 175 S. LA CUMBRE LN.          | VISTA LA CUMBRE                                                                                                                                                                                                                                                                                                                                                                                                                      | ELDERLY                                                                                                                                                                                                                                                                                                                                                                                                                                                                                                                                                                  |
| 401-404 TRANSFER AVE.         | CASTILLO COURT                                                                                                                                                                                                                                                                                                                                                                                                                       | ELDERLY                                                                                                                                                                                                                                                                                                                                                                                                                                                                                                                                                                  |
| 721 LAGUNA ST.                | PRESIDIO SPRINGS                                                                                                                                                                                                                                                                                                                                                                                                                     | ELDERLY                                                                                                                                                                                                                                                                                                                                                                                                                                                                                                                                                                  |
| 1027 E. ORTEGA ST.            | N/A                                                                                                                                                                                                                                                                                                                                                                                                                                  | ELDERLY                                                                                                                                                                                                                                                                                                                                                                                                                                                                                                                                                                  |
| 224 W. ORTEGA ST.             | N/A                                                                                                                                                                                                                                                                                                                                                                                                                                  | ELDERLY                                                                                                                                                                                                                                                                                                                                                                                                                                                                                                                                                                  |
| 816 VINE AVE.                 | N/A                                                                                                                                                                                                                                                                                                                                                                                                                                  | ELDERLY                                                                                                                                                                                                                                                                                                                                                                                                                                                                                                                                                                  |
| 817 OLIVE ST.                 | N/A                                                                                                                                                                                                                                                                                                                                                                                                                                  | ELDERLY                                                                                                                                                                                                                                                                                                                                                                                                                                                                                                                                                                  |
| 1831 DE LA VINA ST.           | N/A                                                                                                                                                                                                                                                                                                                                                                                                                                  | ELDERLY                                                                                                                                                                                                                                                                                                                                                                                                                                                                                                                                                                  |
| 821 E. FIGUEROA ST.           | N/A                                                                                                                                                                                                                                                                                                                                                                                                                                  | FAMILY/ELDERLY                                                                                                                                                                                                                                                                                                                                                                                                                                                                                                                                                           |
| 1012-1024 E. DE LA GUERRA ST. | CASITAS DE LA GUERRA                                                                                                                                                                                                                                                                                                                                                                                                                 | FAMILY/ELDERLY                                                                                                                                                                                                                                                                                                                                                                                                                                                                                                                                                           |
| 2525 DE LA VINA ST.           | N/A                                                                                                                                                                                                                                                                                                                                                                                                                                  | FAMILY/ELDERLY                                                                                                                                                                                                                                                                                                                                                                                                                                                                                                                                                           |
| 616 W. MISSION ST.            | N/A                                                                                                                                                                                                                                                                                                                                                                                                                                  | FAMILY/ELDERLY                                                                                                                                                                                                                                                                                                                                                                                                                                                                                                                                                           |
| 1910 SAN PASCUAL ST.          | N/A                                                                                                                                                                                                                                                                                                                                                                                                                                  | FAMILY/ELDERLY                                                                                                                                                                                                                                                                                                                                                                                                                                                                                                                                                           |
| 1022 GARDEN ST.               | N/A                                                                                                                                                                                                                                                                                                                                                                                                                                  | FAMILY/ELDERLY                                                                                                                                                                                                                                                                                                                                                                                                                                                                                                                                                           |
| 922 CASTILLO ST.              | CASA DE LAS FUENTES                                                                                                                                                                                                                                                                                                                                                                                                                  | DOWNTOWN WKR                                                                                                                                                                                                                                                                                                                                                                                                                                                                                                                                                             |
|                               | 633 DE LA VINA ST. 2941 STATE ST. 2904 STATE ST. 425-431 E. ORTEGA ST. 705 OLIVE ST. 801-835 OLIVE ST. 630 W. ARRELLAGA ST. 309-319 S. VOLUNTARIO ST. 2721 MIRADERO DR. 175 S. LA CUMBRE LN. 401-404 TRANSFER AVE. 721 LAGUNA ST. 1027 E. ORTEGA ST. 224 W. ORTEGA ST. 816 VINE AVE. 817 OLIVE ST. 1831 DE LA VINA ST. 821 E. FIGUEROA ST. 1012-1024 E. DE LA GUERRA ST. 2525 DE LA VINA ST. 616 W. MISSION ST. 1910 SAN PASCUAL ST. | 633 DE LA VINA ST. 2941 STATE ST. N/A 2904 STATE ST. N/A 425-431 E. ORTEGA ST. N/A 801-835 OLIVE ST. N/A 630 W. ARRELLAGA ST. 309-319 S. VOLUNTARIO ST. 2721 MIRADERO DR. NSTA LA CUMBRE LN. 401-404 TRANSFER AVE. 721 LAGUNA ST. 1027 E. ORTEGA ST. N/A 817 OLIVE ST. N/A 817 OLIVE ST. N/A 821 E. FIGUEROA ST. N/A 1012-1024 E. DE LA GUERRA ST. N/A 1010 SAN PASCUAL ST. N/A 1010 SAN PASCUAL ST. N/A 1012 GARDEN ST. N/A |

### LOW INCOME HOUSING TAX CREDIT/LEASED

| 56  | 422 E. COTA ST.               | ARTISAN COURT   | HMLESS/DOWNTOWN WKR |
|-----|-------------------------------|-----------------|---------------------|
| 62  | 315 W. CARRILLO ST.           | EL CARRILLO     | HMLESS/DOWNTOWN WKR |
| 54  | 512 BATH ST.                  | BRADLEY STUDIOS | HMLESS/DOWNTOWN WKR |
| 17  | 227 W. DE LA GUERRA ST.       | COTTAGE GARDENS | ELDERLY             |
| 48  | 4007-4011 VIA LUCERO          | EL PATIO        | ELDERLY             |
| 98  | 1116 DE LA VINA ST.           | GARDEN COURT    | ELDERLY             |
| 107 | 401-419 SANTA FE PLACE        | SHIFCO          | ELDERLY             |
|     | 1433-1443 LA VISTA DEL OCEANO | SHIFCO          | ELDERLY             |
|     | 1420-1430 CLIFF DR.           | SHIFCO          | ELDERLY             |
| 60  | 521 N. LA CUMBRE RD.          | VILLA LA CUMBRE | ELDERLY             |

### COMMUNITY-BASED SUPPORTIVE HOUSING

| 16 | 3030 DE LA VINA ST. | FIREHOUSE   | 16 BED TRANSIT |
|----|---------------------|-------------|----------------|
| 11 | 2612 MODOC RD.      | SARAH HOUSE | GROUP HM/FAM   |
| 12 | 1020 DLACIDO AVE    | N/A         | 12 RED DETOX   |

### HOUSING CHOICE VOUCHER/SHELTER PLUS CARE

| 2366 | DISPERSED THROUGHOUT THE CITY | SECTION 8 RENTAL ASSISTANCE | FAMILY/ELDERLY |
|------|-------------------------------|-----------------------------|----------------|
| 59   | DISPERSED THROUGHOUT THE CITY | SHELTER PLUS CARE           | FAMILY/ELDERLY |

### PROPERTY INVENTORY BY CATEGORY

• Public Housing: 316

• Shelter Plus Care: 59

Non-HUD/Locally Owned/Managed: 912

• Housing Choice Voucher: 2,366